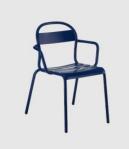

# Stecca Low

DESIGN ALBAN LE HENRY COLOS, ITALY

The Stecca collection is a versatile line designed to meet a wide range of needs, suitable for both public and domestic environments. It seamlessly transitions between indoor and outdoor settings. Inspired by the graceful curves of classic wooden designs, Stecca revitalises this aesthetic through the use of aluminium.

The seat features a curved aluminium tube structure, while the slats—known as "steeche" in Italian—are crafted from aluminium sheet, forming both the seat and backrest. The powder-coated finish allows for vibrant colour options, providing a truly unique customised look.

Available in seven colours and various configurations, the Stecca collection includes chairs, stools, and benches, with options for armrests or without, making it a perfect choice for any space.

## COLLECTION

Stecca LOUNGE CHAIR COLOS

Stecca Low STOOL COLOS

Stecca STACKING ARMCHAIR COLOS

Stecca STACKING CHAIR COLOS

STOOL COLOS

SYDNEY 5/50 Stanley Street Darlinghurst

MELBOURNE 11 Stanley Street Collingwood