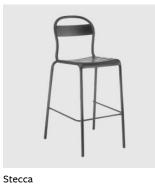

# Stecca Low

DESIGN ALBAN LE HENRY COLOS, ITALY

The Stecca collection is a versatile line designed to meet a wide range of needs, suitable for both public and domestic environments. It seamlessly transitions between indoor and outdoor settings. Inspired by the graceful curves of classic wooden designs, Stecca revitalises this aesthetic through the use of aluminium.

The seat features a curved aluminium tube structure, while the slats—known as "steeche" in Italian—are crafted from aluminium sheet, forming both the seat and backrest. The powder-coated finish allows for vibrant colour options, providing a truly unique customised look.

Available in seven colours and various configurations, the Stecca collection includes chairs, stools, and benches, with options for armrests or without, making it a perfect choice for any space.

## COLLECTION

Stecca LOUNGE CHAIR COLOS

Stecca Low STOOL COLOS

Stecca STACKING ARMCHAIR COLOS

Stecca STACKING CHAIR COLOS

STOOL COLOS

SYDNEY 5/50 Stanley Street Darlinghurst

MELBOURNE 11 Stanley Street Collingwood