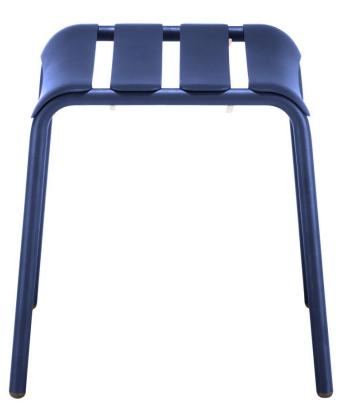

# Stecca Low

DESIGN ALBAN LE HENRY COLOS, ITALY

The Stecca collection is a versatile line designed to meet a wide range of needs, suitable for both public and domestic environments. It seamlessly transitions between indoor and outdoor settings. Inspired by the graceful curves of classic wooden designs, Stecca revitalises this aesthetic through the use of aluminium.

The seat features a curved aluminium tube structure, while the slats—known as "steeche" in Italian—are crafted from aluminium sheet, forming both the seat and backrest. The powder-coated finish allows for vibrant colour options, providing a truly unique customised look.

### DIMENSIONS

W 460 D 430 H 450 (mm)

### **MATERIALS**

Structure: 25mm dia tubular aluminium frame with aluminium sheet slats to house powdercoat colour Other Features: Suitable for outdoor use; Nylon glides