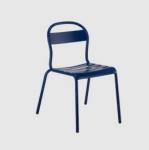

# Stecca Low

DESIGN ALBAN LE HENRY COLOS, ITALY

The Stecca collection is a versatile line designed to meet a wide range of needs, suitable for both public and domestic environments. It seamlessly transitions between indoor and outdoor settings. Inspired by the graceful curves of classic wooden designs, Stecca revitalises this aesthetic through the use of aluminium.

The seat features a curved aluminium tube structure, while the slats—known as "steeche" in Italian—are crafted from aluminium sheet, forming both the seat and backrest. The powder-coated finish allows for vibrant colour options, providing a truly unique customised look.

Available in seven colours and various configurations, the Stecca collection includes chairs, stools, and benches, with options for armrests or without, making it a perfect choice for any space.

## COLLECTION

Stecca LOUNGE CHAIR COLOS

Stecca Low STOOL COLOS

Stecca STACKING ARMCHAIR COLOS

Stecca STACKING CHAIR COLOS

STOOL COLOS

SYDNEY 5/50 Stanley Street Darlinghurst

MELBOURNE 11 Stanley Street Collingwood