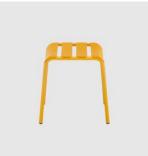

# Stecca Low

DESIGN ALBAN LE HENRY COLOS, ITALY

The Stecca collection is a versatile line designed to meet a wide range of needs, suitable for both public and domestic environments. It seamlessly transitions between indoor and outdoor settings. Inspired by the graceful curves of classic wooden designs, Stecca revitalises this aesthetic through the use of aluminium.

The seat features a curved aluminium tube structure, while the slats—known as "steeche" in Italian—are crafted from aluminium sheet, forming both the seat and backrest. The powder-coated finish allows for vibrant colour options, providing a truly unique customised look.

Available in seven colours and various configurations, the Stecca collection includes chairs, stools, and benches, with options for armrests or without, making it a perfect choice for any space.

### DIMENSIONS

W 460 D 430 H 450 (mm)

### **MATERIALS**

Structure: 25mm dia tubular aluminium frame with aluminium sheet slats to house powdercoat colour Other Features: Suitable for outdoor use; Nylon glides