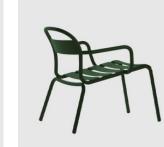

Available in seven colours and various configurations, the Stecca collection includes chairs, stools, and benches, with options for armrests or without, making it a perfect choice for any space.

## COLLECTION

Stecca LOUNGE CHAIR COLOS

Stecca Low STOOL COLOS

Stecca STACKING ARMCHAIR COLOS

Stecca STACKING CHAIR COLOS

STOOL COLOS

SYDNEY 5/50 Stanley Street Darlinghurst

MELBOURNE 11 Stanley Street Collingwood