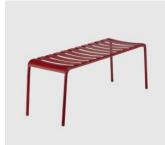

Available in seven colours and various configurations, the Stecca collection includes chairs, stools, and benches, with options for armrests or without, making it a perfect choice for any space.

## COLLECTION

Stecca LOUNGE CHAIR COLOS

Stecca Low STOOL COLOS

Stecca STACKING ARMCHAIR COLOS

Stecca STACKING CHAIR COLOS

STOOL COLOS

SYDNEY 5/50 Stanley Street Darlinghurst

MELBOURNE 11 Stanley Street Collingwood