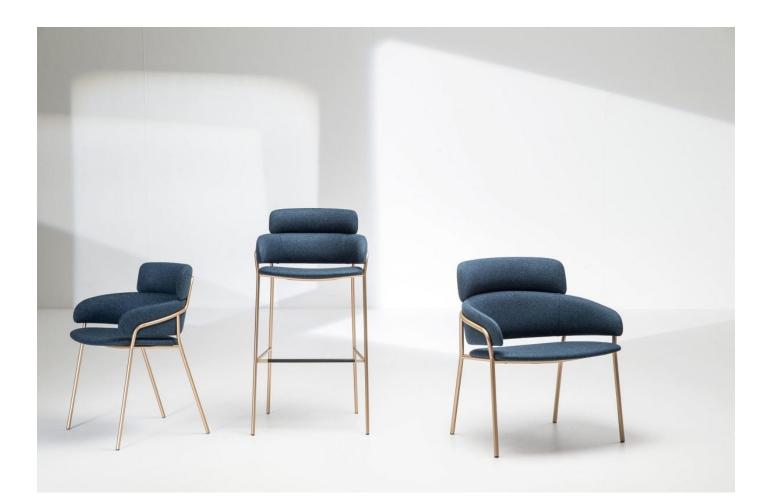

# Strike

DESIGN ARRMET LAB ARRMET, ITALY

Strike is a collection of softly shaped, wraparound seating, stools and lounges. Strike combines elegant lines and generous proportions, making it ideal for use in contract and residential applications.

A visible metal frame outlines its unique profile and joins the padded sections together. Upholstery is available in a range of house fabrics and leathers which can be further enhanced by choice of powedercoat finishes. Strike is simple, yet sophisticated, adapting discreetly into the environment it inhabits.

### COLLECTION

Strike LOUNGECHAIR ARRMET

**Strike** CHAIR ARRMET

**Strike** STOOL ARRMET

**SYDNEY** 5/50 Stanley Street Darlinghurst MELBOURNE 11 Stanley Street Collingwood

+61 2 9358 1155

```
+61394170781
```