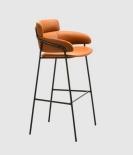

# Strike

DESIGN ARRMET LAB ARRMET, ITALY

Strike is a collection of softly shaped, wraparound seating, stools and lounges. Strike combines elegant lines and generous proportions, making it ideal for use in contract and residential applications.

A visible metal frame outlines its unique profile and joins the padded sections together. Upholstery is available in a range of house fabrics and leathers which can be further enhanced by choice of powedercoat finishes. Strike is simple, yet sophisticated, adapting discreetly into the environment it inhabits.

### DIMENSIONS

Art.831 W 540 D 510 H 1030 | SH 750 AH 910 (mm)

### MATERIALS

Seat and Backrest: Upholstered with high density, high resilience CMHR polyurethane FR foam, fully upholstered in house fabric/leather or COM/COL Frame: Tubular steel, in selected house finish Glides: Plastic standard glides