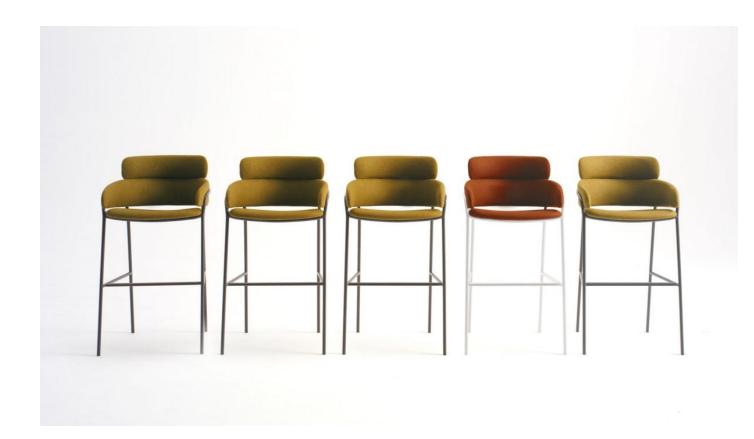

# Strike

DESIGN ARRMET LAB ARRMET, ITALY

Strike is a collection of softly shaped, wraparound seating, stools and lounges. Strike combines elegant lines and generous proportions, making it ideal for use in contract and residential applications.

A visible metal frame outlines its unique profile and joins the padded sections together. Upholstery is available in a range of house fabrics and leathers which can be further enhanced by choice of powedercoat finishes. Strike is simple, yet sophisticated, adapting discreetly into the environment it inhabits.

### DIMENSIONS

Art.831 W 540 D 510 H 1030 | SH 750 AH 910 (mm)

### MATERIALS

Seat and Backrest: Upholstered with high density, high resilience CMHR polyurethane FR foam, fully upholstered in house fabric/leather or COM/COL Frame: Tubular steel, in selected house finish Glides: Plastic standard glides