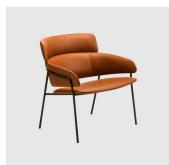

# Strike

DESIGN ARRMET LAB ARRMET, ITALY

Strike is a collection of softly shaped, wraparound seating, stools and lounges. Strike combines elegant lines and generous proportions, making it ideal for use in contract and residential applications.

A visible metal frame outlines its unique profile and joins the padded sections together. Upholstery is available in a range of house fabrics and leathers which can be further enhanced by choice of powedercoat finishes. Strike is simple, yet sophisticated, adapting discreetly into the environment it inhabits.

### COLLECTION

Strike LOUNGE CHAIR ARRMET

ARRMET

Strike STOOL ARRMET

SYDNEY 5/50 Stanley Street Darlinghurst

MELBOURNE 11 Stanley Street Collingwood

+61 2 9358 1155

```
+61394170781
```