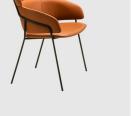

# Strike

DESIGN ARRMET LAB ARRMET, ITALY

Strike is a collection of softly shaped, wraparound seating, stools and lounges. Strike combines elegant lines and generous proportions, making it ideal for use in contract and residential applications.

A visible metal frame outlines its unique profile and joins the padded sections together. Upholstery is available in a range of house fabrics and leathers which can be further enhanced by choice of powedercoat finishes. Strike is simple, yet sophisticated, adapting discreetly into the environment it inhabits.

## MATERIALS

Seat and Backrest: Upholstered with high density, high resilience CMHR polyurethane FR foam, fully upholstered in house fabric/leather or COM/COL Frame: Tubular steel, in selected house finish Glides: Plastic standard glides