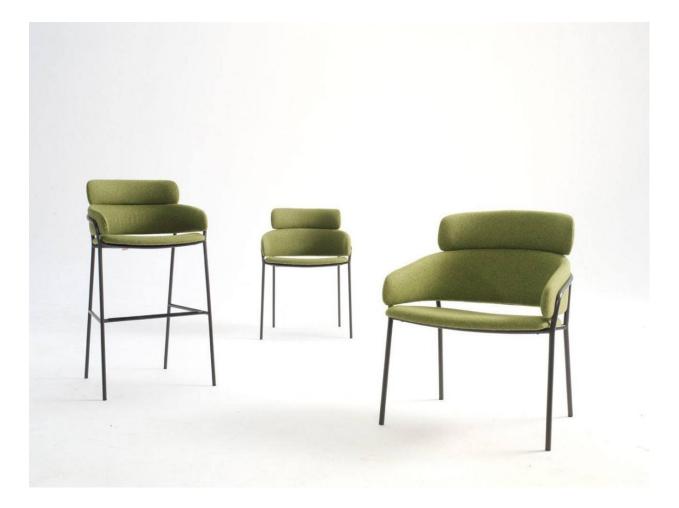

# Strike

DESIGN ARRMET LAB ARRMET, ITALY

Strike is a collection of softly shaped, wraparound seating, stools and lounges. Strike combines elegant lines and generous proportions, making it ideal for use in contract and residential applications.

A visible metal frame outlines its unique profile and joins the padded sections together. Upholstery is available in a range of house fabrics and leathers which can be further enhanced by choice of powedercoat finishes. Strike is simple, yet sophisticated, adapting discreetly into the environment it inhabits.

### COLLECTION

Strike LOUNGE CHAIR ARRMET

ARRMET

Strike STOOL ARRMET

SYDNEY 5/50 Stanley Street Darlinghurst

MELBOURNE 11 Stanley Street Collingwood

+61 2 9358 1155

+61394170781