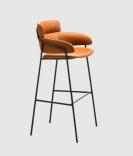

# Strike

DESIGN ARRMET LAB ARRMET, ITALY

Strike is a collection of softly shaped, wraparound seating, stools and lounges. Strike combines elegant lines and generous proportions, making it ideal for use in contract and residential applications.

A visible metal frame outlines its unique profile and joins the padded sections together. Upholstery is available in a range of house fabrics and leathers which can be further enhanced by choice of powedercoat finishes. Strike is simple, yet sophisticated, adapting discreetly into the environment it inhabits.

## DIMENSIONS

Art.830 W 680 D 690 H 700 | SH 390 AH 540 (mm)

## MATERIALS

Seat and Backrest: Upholstered with high density, high resilience CMHR polyurethane FR foam, fully upholstered in house fabric/leather or COM/COL Frame: Tubular steel, in selected house finish Glides: Plastic standard glides