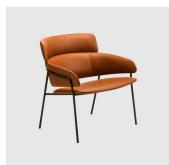

# Strike

DESIGN ARRMET LAB ARRMET, ITALY

Strike is a collection of softly shaped, wraparound seating, stools and lounges. Strike combines elegant lines and generous proportions, making it ideal for use in contract and residential applications.

A visible metal frame outlines its unique profile and joins the padded sections together. Upholstery is available in a range of house fabrics and leathers which can be further enhanced by choice of powedercoat finishes. Strike is simple, yet sophisticated, adapting discreetly into the environment it inhabits.

## MATERIALS

Seat and Backrest: Upholstered with high density, high resilience CMHR polyurethane FR foam, fully upholstered in house fabric/leather or COM/COL Frame: Tubular steel, in selected house finish Glides: Plastic standard glides