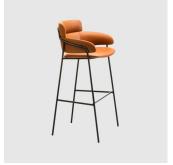

# Strike XL

DESIGN ARRMET LAB ARRMET, ITALY

Strike is a collection of softly shaped, wraparound seating, stools and lounges. Strike combines elegant lines and generous proportions, making it ideal for use in contract and residential applications.

A visible metal frame outlines its unique profile and joins the padded sections together. Upholstery is available in a range of house fabrics and leathers which can be further enhanced by choice of poweder coat finishes. Strike is simple, yet sophisticated, adapting discreetly into the environment it inhabits.

## **COLLECTION**

Strike SO BENCH ARRMET

Strike SO STOOL ARRMET

Strike XL CHAIR ARRMET

Strike XL STOOL ARRMET

Strike LOUNGECHAIR ARRMET

Strike STOOL ARRMET