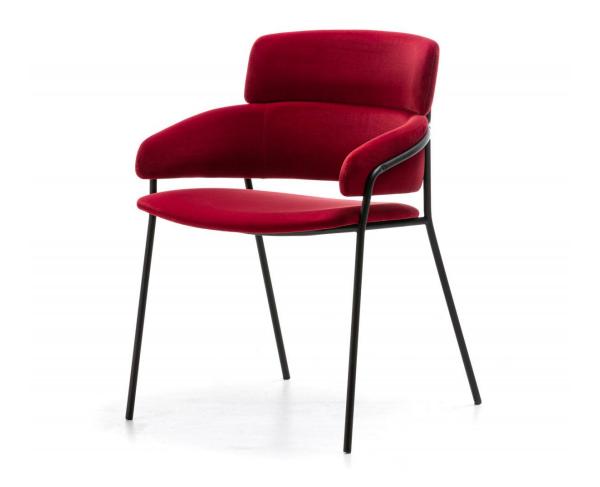

# Strike XL

DESIGN ARRMET LAB ARRMET, ITALY

Strike is a collection of softly shaped, wraparound seating, stools and lounges. Strike combines elegant lines and generous proportions, making it ideal for use in contract and residential applications.

A visible metal frame outlines its unique profile and joins the padded sections together. Upholstery is available in a range of house fabrics and leathers which can be further enhanced by choice of poweder coat finishes. Strike is simple, yet sophisticated, adapting discreetly into the environment it inhabits.