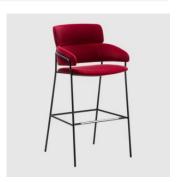

# Strike XL

DESIGN ARRMET LAB ARRMET, ITALY

Strike is a collection of softly shaped, wraparound seating, stools and lounges. Strike combines elegant lines and generous proportions, making it ideal for use in contract and residential applications.

A visible metal frame outlines its unique profile and joins the padded sections together. Upholstery is available in a range of house fabrics and leathers which can be further enhanced by choice of poweder coat finishes. Strike is simple, yet sophisticated, adapting discreetly into the environment it inhabits.

## **COLLECTION**

Strike SO BENCH ARRMET

Strike SO STOOL ARRMET

Strike XL CHAIR ARRMET

Strike XL STOOL ARRMET

Strike LOUNGECHAIR ARRMET

Strike STOOL ARRMET