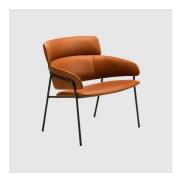

# Strike XL

DESIGN ARRMET LAB ARRMET, ITALY

Strike is a collection of softly shaped, wraparound seating, stools and lounges. Strike combines elegant lines and generous proportions, making it ideal for use in contract and residential applications.

A visible metal frame outlines its unique profile and joins the padded sections together. Upholstery is available in a range of house fabrics and leathers which can be further enhanced by choice of poweder coat finishes. Strike is simple, yet sophisticated, adapting discreetly into the environment it inhabits.

## **COLLECTION**

Strike SO BENCH ARRMET

Strike SO STOOL ARRMET

Strike XL CHAIR ARRMET

Strike XL STOOL ARRMET

Strike LOUNGECHAIR ARRMET

Strike STOOL ARRMET