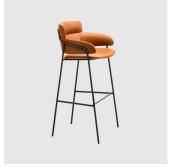

# Strike XL

DESIGN ARRMET LAB ARRMET, ITALY

Strike is a collection of softly shaped, wrap around seating, stools and lounges. Strike $combines\ elegant\ lines\ and\ generous\ proportions, making\ it\ ideal\ for\ use\ in\ contract\ and$ residential applications.

A visible metal frame outlines its unique profile and joins the padded sections together. Uphol stery is available in a range of house fabrics and leathers which can be further a support of the control of the contr $enhanced \ by \ choice \ of \ powed er coat \ finishes. Strike \ is \ simple, yet sophisticated, adapting$ discreetly into the environment it inhabits.

## **DIMENSIONS**

Strike ST-XL 1092 (Bar) W 600 D 555 H 1050 | SH 750 AH 910 (mm)

Strike ST-XL 1092 (Counter) W 600 D 555 H 950 | SH 650 AH 810 (mm)

## **MATERIALS**

Table top: Made to specification

Base: Made of aluminium, powdercoated to selected colour

Glides: Nylon glides