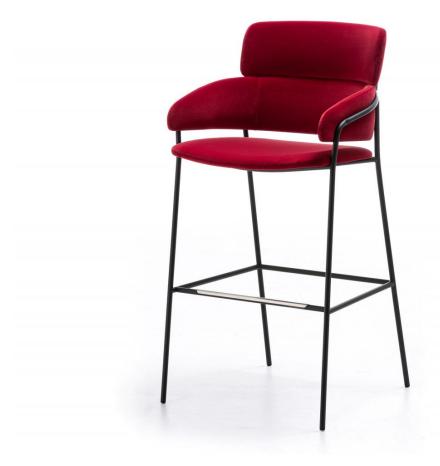

# Strike XL

DESIGN ARRMET LAB ARRMET, ITALY

Strike is a collection of softly shaped, wrap around seating, stools and lounges. Strike $combines\ elegant\ lines\ and\ generous\ proportions, making\ it\ ideal\ for\ use\ in\ contract\ and$ residential applications.

A visible metal frame outlines its unique profile and joins the padded sections together. Uphol stery is available in a range of house fabrics and leathers which can be further a support of the control of the contr $enhanced \ by \ choice \ of \ powed er coat \ finishes. Strike \ is \ simple, yet sophisticated, adapting$ discreetly into the environment it inhabits.

## **DIMENSIONS**

Strike ST-XL 1092 (Bar) W 600 D 555 H 1050 | SH 750 AH 910 (mm)

Strike ST-XL 1092 (Counter) W 600 D 555 H 950 | SH 650 AH 810 (mm)

## **MATERIALS**

Table top: Made to specification

Base: Made of aluminium, powdercoated to selected colour

Glides: Nylon glides