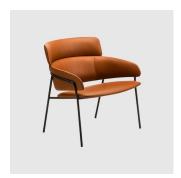

# Strike XL

DESIGN ARRMET LAB ARRMET, ITALY

Strike is a collection of softly shaped, wrap around seating, stools and lounges. Strike $combines\ elegant\ lines\ and\ generous\ proportions, making\ it\ ideal\ for\ use\ in\ contract\ and$ residential applications.

A visible metal frame outlines its unique profile and joins the padded sections together. Uphol stery is available in a range of house fabrics and leathers which can be further a support of the control of the contr $enhanced \ by \ choice \ of \ powed er coat \ finishes. Strike \ is \ simple, yet sophisticated, adapting$ discreetly into the environment it inhabits.

## **COLLECTION**

Strike SO BENCH ARRMET

Strike SO STOOL ARRMET

Strike XL CHAIR ARRMET

Strike XL STOOL ARRMET

Strike Lounge Chair Arrmet

Strike STOOL ARRMET