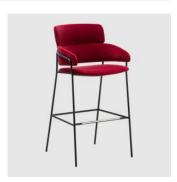

# Strike XL

DESIGN ARRMET LAB ARRMET, ITALY

Strike is a collection of softly shaped, wrap around seating, stools and lounges. Strike $combines\ elegant\ lines\ and\ generous\ proportions, making\ it\ ideal\ for\ use\ in\ contract\ and$ residential applications.

A visible metal frame outlines its unique profile and joins the padded sections together. Uphol stery is available in a range of house fabrics and leathers which can be further a support of the control of the contr $enhanced \ by \ choice \ of \ powed er coat \ finishes. Strike \ is \ simple, yet sophisticated, adapting$ discreetly into the environment it inhabits.

## **DIMENSIONS**

Strike ST-XL 1092 (Bar) W 600 D 555 H 1050 | SH 750 AH 910 (mm)

Strike ST-XL 1092 (Counter) W 600 D 555 H 950 | SH 650 AH 810 (mm)

## **MATERIALS**

Table top: Made to specification

Base: Made of aluminium, powdercoated to selected colour

Glides: Nylon glides