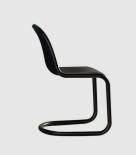

# Strong

DESIGN EUGENI QUITLLET DESALTO, ITALY

The clean, consistent design of Eugeni Quitllet adopts and characterises the curved steel tube which becomes the structural core of Strong collection.

Strong embraces the idea of using art to shape new ideas, taking the shortest road for the solution through a continuous form, nothing more, nothing less.

The Strong collection includes a cantilever chair and a series of stools available in low, counter and bar heights. Strong tables are available in 3 different heights and a variety of sizes and finishes.

# COLLECTION

Strong Low STOOL DESALTO

Strong COUNTER/BAR HEIGHT TABLE DESALTO

**Strong** CAFé/DINING TABLE DESALTO

Strong STOOL DESALTO

Strong CHAIR DESALTO

Strong TABLES DESALTO

**SYDNEY** 5/50 Stanley Street Darlinghurst MELBOURNE 11 Stanley Street Collingwood