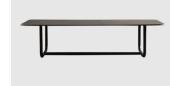

The Strong collection includes a cantilever chair and a series of stools available in low, counter and bar heights. Strong tables are available in 3 different heights and a variety of sizes and finishes.

## DIMENSIONS

731 Bar 700 dia H 1050 (mm) 600 dia H 1050 (mm

731 Counter 700 dia H 900 (mm) 600 dia H 900 (mm

# MATERIALS

Table top: Made of MDF, Oak veneer or 30mm thick Marble, to selected finish Base: Made of round steel tube, powdercoated to selected finish

# COLLECTION

Strong Low STOOL DESALTO

Strong COUNTER/BAR HEIGHT TABLE DESALTO

**Strong** CAFé/DINING TABLE DESALTO

Strong STOOL DESALTO

Strong CHAIR DESALTO

Strong TABLES DESALTO

**SYDNEY** 5/50 Stanley Street Darlinghurst MELBOURNE 11 Stanley Street Collingwood