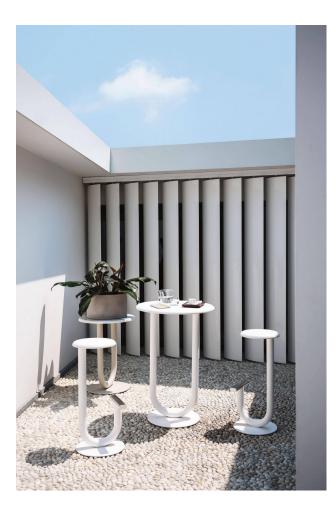

# Strong

DESIGN EUGENI QUITLLET DESALTO, ITALY

The clean, consistent design of Eugeni Quitllet adopts and characterises the curved steel tube which becomes the structural core of Strong collection.

Strong embraces the idea of using art to shape new ideas, taking the shortest road for the solution through a continuous form, nothing more, nothing less.

The Strong collection includes a cantilever chair and a series of stools available in low, counter and bar heights. Strong tables are available in 3 different heights and a variety of sizes and finishes.

# COLLECTION

Strong Low STOOL DESALTO

Strong COUNTER/BAR HEIGHT TABLE DESALTO

**Strong** CAFé/DINING TABLE DESALTO

Strong STOOL DESALTO

Strong CHAIR DESALTO

Strong TABLES DESALTO

**SYDNEY** 5/50 Stanley Street Darlinghurst MELBOURNE 11 Stanley Street Collingwood