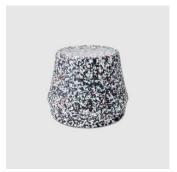

## Stump Recycled

DESIGN ALEXANDER LOTERSZTAIN DERLOT, AUSTRALIA

Crafted from 80% recycled post-industrial plastic LDPE, this addition signifies Derlot's unwavering dedication to sustainability. Beyond being just a stool, it stands as a symbol of a greener future and an ongoing pursuit of sustainable objectives. The stool features a unique pattern, born from a collaborative effort between Derlot and its manufacturing partners, presenting a fresh interpretation of recycled materials. The terrazzo-like design accentuates the stool's recycled origins. While standard colour options offer a touch of vibrant playfulness, customisation empowers clients to match the stool to their personal preferences.

## COLLECTION

Stump STOOL DERLOT

Stump Recycled STOOL DERLOT