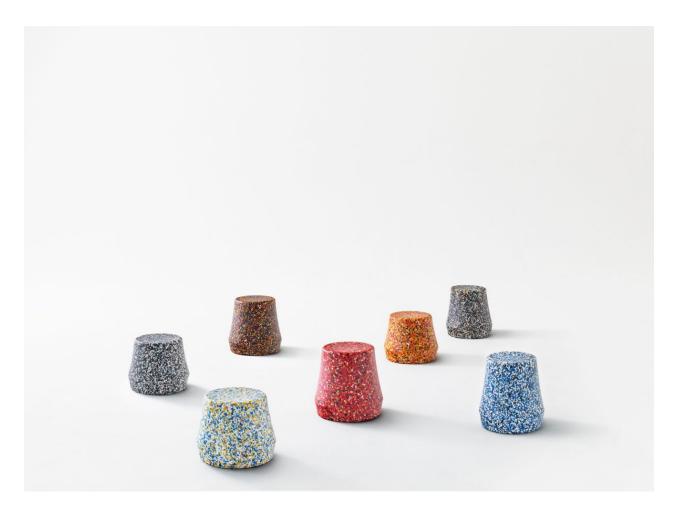

## Stump Recycled

DESIGN ALEXANDER LOTERSZTAIN DERLOT, AUSTRALIA

Crafted from 80% recycled post-industrial plastic LDPE, this addition signifies Derlot's unwavering dedication to sustainability. Beyond being just a stool, it stands as a symbol of a greener future and an ongoing pursuit of sustainable objectives. The stool features a unique pattern, born from a collaborative effort between Derlot and its manufacturing partners, presenting a fresh interpretation of recycled materials. The terrazzo-like design accentuates the stool's recycled origins. While standard colour options offer a touch of vibrant playfulness, customisation empowers clients to match the stool to their personal preferences.

## COLLECTION

Stump STOOL DERLOT

Stump Recycled STOOL DERLOT