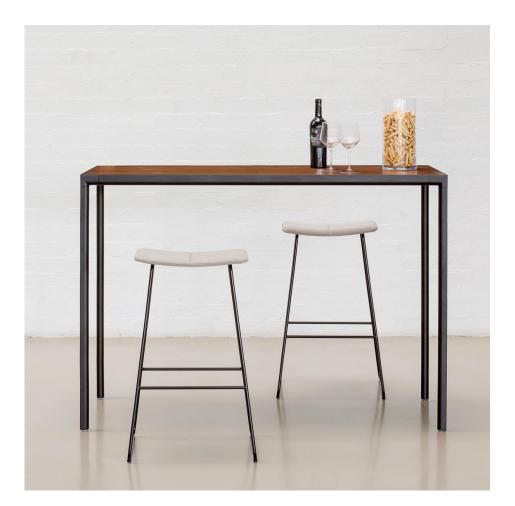

# Sui

DESIGN CARLOS TÍSCAR INCLASS, SPAIN

Sui is a collection of tables that stand out for their refined and timeless design. The signature of the collection is the relationship between the flat and curved surfaces – the result is an elegant and versatile table that easily blends into all types of environments.

The Sui collection is manufactured with an aluminium frame, making them light, sturdy and corrosion resistant at the same time. Available in a wide range of sizes, from small occasional tables to large format work and meeting tables. The wide variety of frame finishes, top materials and accessories allow endless customisation.

## COLLECTION

Sui COUNTER/BAR HEIGHT TABLE INCLASS

SUI SIDE/COFFEE TABLE INCLASS

**Sui** MEETING/DINING TABLE INCLASS

**SYDNEY** 5/50 Stanley Street Darlinghurst MELBOURNE 11 Stanley Street Collingwood

+61 2 9358 1155