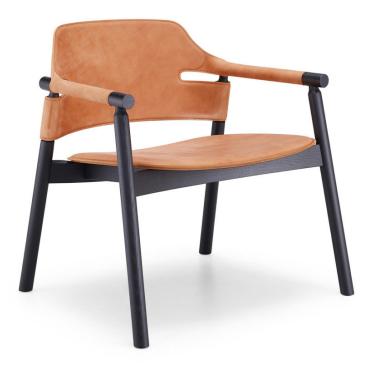

# Suite

DESIGN ATELIER NANNI MIDJ HIDE HOUSE LEATHERS, ITALY

Suite, the result of years of research, is the redefinition of the "important" armchair in which the innovation of design, combined with the accuracy of the execution, make it a product that knows how to be noticed.

## DIMENSIONS

SUITE ATT W 720 D 750 H 700 | SH 410 AH 580 (mm)

## MATERIALS

Frame: Constructed from solid Ash wood, stained to house colour Upholstery: Fully upholstered in hide leather to house colour Glides: Plastic glides