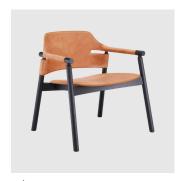

earch, is the redefinition of the "important" armchair in which the innovation of design, combined with the accuracy of the execution, make it a product that knows how to be noticed.

 $\label{thm:collection} The \ Suite \ collection, includes \ an \ armchair, a \ lounge \ chair \ and \ a \ selection \ of \ occasional \ tables.$ 

PRICING

\$1310 — \$1545 Trade pricing ex GST Min = entry level, max = premium finishes

Contact us for volume pricing

LEADTIME

12-14 Weeks

WARRANTY

3 Year Structural

CERTIFICATION

Product Stewardship Programme

## **DIMENSIONS**

SUITE

W 610 D 530 H 760 | SH 460 AH 660 (mm)

## **MATERIALS**

Frame: Constructed from solid Ash wood, stained to house colour Upholstery: Fully upholstered in hide leather to house colour Glides: Plastic glides

## COLLECTION



Suite LOUNGE CHAIR MIDJ



Suite ARMCHAIR MIDJ

+61 2 9358 1155