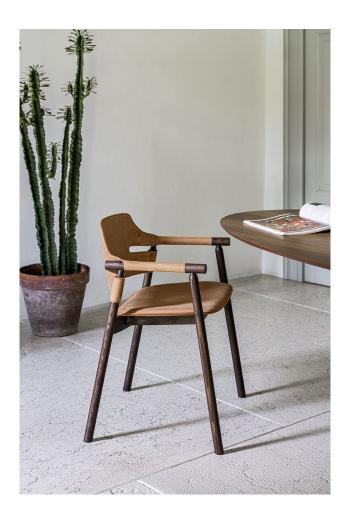

## Suite

DESIGN ATELIERNANNI

MIDJ HIDE HOUSE LEATHERS, ITALY

Suite, the result of years of research, is the redefinition of the "important" armchair in which the innovation of design, combined with the accuracy of the execution, make it a product that knows how to be noticed.

 $\label{thm:collection} The \ Suite \ collection, includes \ an \ armchair, a \ lounge \ chair \ and \ a \ selection \ of \ occasional \ tables.$ 

PRICING

\$1310 — \$1545 Trade pricing ex GST Min = entry level, max = premium finishes

## **DIMENSIONS**

SUITE

W 610 D 530 H 760 | SH 460 AH 660 (mm)

## **MATERIALS**

Frame: Constructed from solid Ash wood, stained to house colour Upholstery: Fully upholstered in hide leather to house colour Glides: Plastic glides