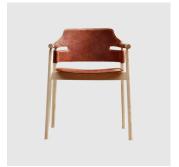

of the "important" armchair in which the innovation of design, combined with the accuracy of the execution, make it a product that knows how to be noticed.

 $\label{thm:collection} The \ Suite \ collection, includes \ an \ armchair, a \ lounge \ chair \ and \ a \ selection \ of \ occasional \ tables.$ 

PRICING

\$1310 — \$1545 Trade pricing ex GST Min = entry level, max = premium finishes

Contact us for volume pricing

LEADTIME

12-14 Weeks

WARRANTY

3 Year Structural

CERTIFICATION

Product Stewardship Programme

## **DIMENSIONS**

SUITE

W 610 D 530 H 760 | SH 460 AH 660 (mm)

## **MATERIALS**

Frame: Constructed from solid Ash wood, stained to house colour Upholstery: Fully upholstered in hide leather to house colour Glides: Plastic glides

## COLLECTION



Suite LOUNGE CHAIR MIDJ



Suite ARMCHAIR MIDJ

+61 2 9358 1155