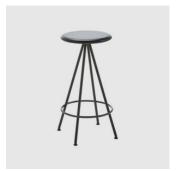

# Sun Low

DESIGN INCLASS STUDIO INCLASS, SPAIN

Sun is a collection of stools designed for transversal use. The functionality together withan attractive and essential design are hallmarks of the versatile collection.

The stools are manufactured in three frame heights with the option of a solid timber or  $fully\,uphol stered\,seat.$ 

### **DIMENSIONS**

SUN0230 (Timber) SUN0240 (Upholstered) 370 dia H 450 | SH 450 (mm)

## **MATERIALS**

Seat: Made of solid timber, to selected finish Upholstery: FR foam, fully upholstered, to selected finish Base: 16mm steel tube (2mm thick), to selected finish Glides: Nylon self-levelling glides