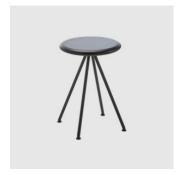

# Sun Low

DESIGN INCLASS STUDIO INCLASS, SPAIN

Sun is a collection of stools designed for transversal use. The functionality together withan attractive and essential design are hallmarks of the versatile collection.

The stools are manufactured in three frame heights with the option of a solid timber or  $fully\,uphol stered\,seat.$ 

### **DIMENSIONS**

SUN0230 (Timber) SUN0240 (Upholstered) 370 dia H 450 | SH 450 (mm)

## **MATERIALS**

Seat: Made of solid timber, to selected finish Upholstery: FR foam, fully upholstered, to selected finish Base: 16mm steel tube (2mm thick), to selected finish Glides: Nylon self-levelling glides