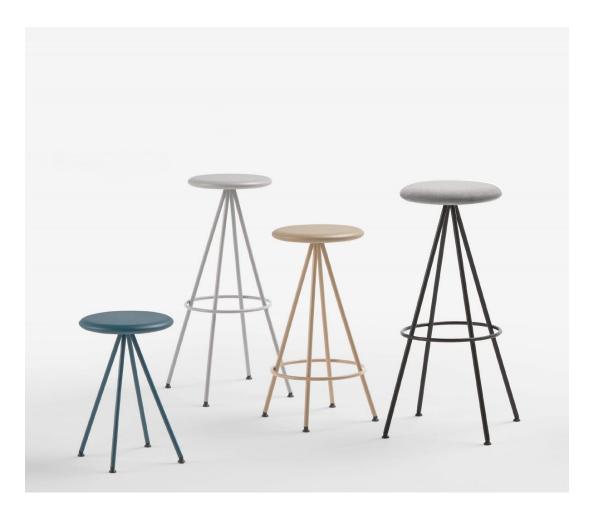

# Sun Low

DESIGN INCLASS STUDIO INCLASS, SPAIN

Sun is a collection of stools designed for transversal use. The functionality together withan attractive and essential design are hallmarks of the versatile collection.

The stools are manufactured in three frame heights with the option of a solid timber or  $fully\,uphol stered\,seat.$ 

### **DIMENSIONS**

SUN0230 (Timber) SUN0240 (Upholstered) 370 dia H 450 | SH 450 (mm)

## **MATERIALS**

Seat: Made of solid timber, to selected finish Upholstery: FR foam, fully upholstered, to selected finish Base: 16mm steel tube (2mm thick), to selected finish Glides: Nylon self-levelling glides