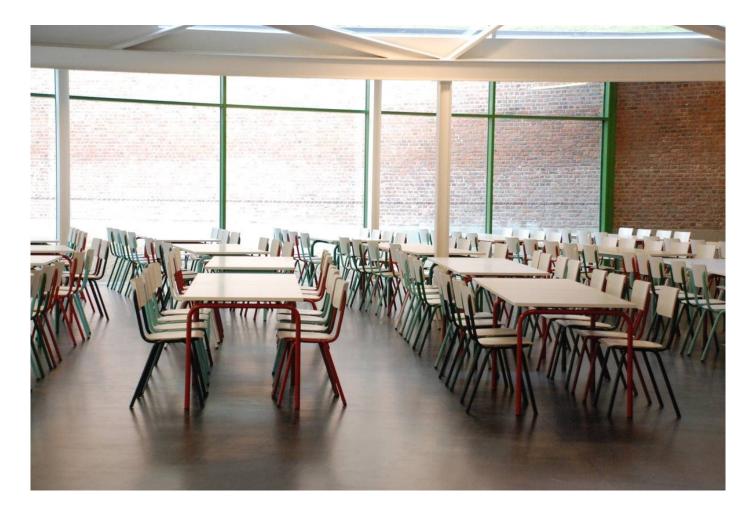

# Susy

DESIGN STUDIO LOCAL EDIT, ITALY

Inspired by vintage school chairs of the 1950's, Susy is a multipurpose, stackable chair with classic style. Available in various colours and finishes, Susy has been engineered to suit heavy contract and educational applications.