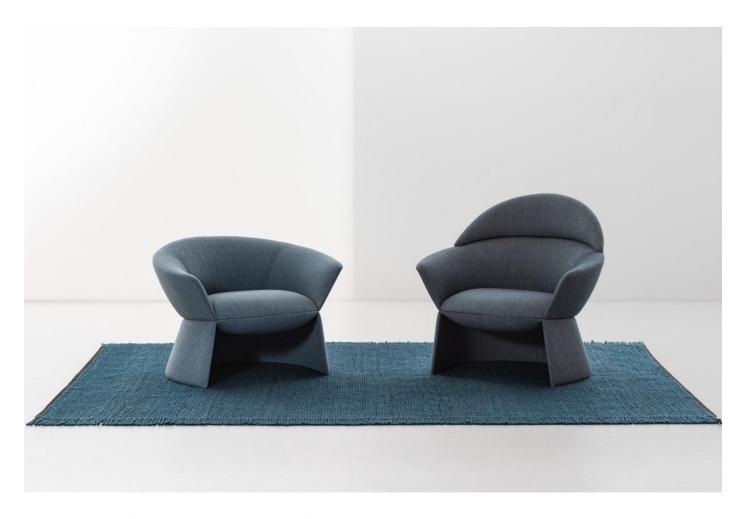

# Swale High Back Upholstered

DESIGN GORDON GUILLAUMIER LACIVIDINA, ITALY

Thanks to an abundant and generous structure, the Swale Lounge Chair evokes relaxed conversation in both contract and residential environments. The comfort of the collection is achieved through its enveloping upholstered shapes, consistent through the seat, arms and backrest.

## **DIMENSIONS**

"High Back Upholstered – 1152 W 980 D 800 H 920 | SH 440 (mm)"

## **MATERIALS**

Structure: Frame in multi-layered Beech wood  $Upholstery: Fire \, retardant \, polyure than e foam \, with \, fixed \, covers, fully \, upholstered \, to \, selected \, finish \, is a constant of the property of$  ${\tt Base: Constructed from steel, to selected finish}$ 