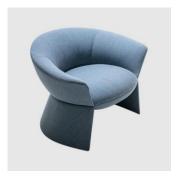

# Swale High Back Upholstered

DESIGN GORDON GUILLAUMIER LACIVIDINA, ITALY

Thanks to an abundant and generous structure, the Swale Lounge Chair evokes relaxed conversation in both contract and residential environments. The comfort of the collection is achieved through its enveloping upholstered shapes, consistent through the seat, arms and backrest.

## **DIMENSIONS**

"High Back Upholstered – 1152 W 980 D 800 H 920 | SH 440 (mm)"