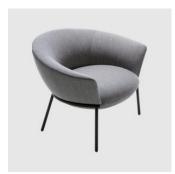

# Swale Low Back 4-Leg

DESIGN GORDON GUILLAUMIER LACIVIDINA, ITALY

Thanks to an abundant and generous structure, the Swale Lounge Chair evokes relaxed conversation in both contract and residential environments. The comfort of the collection is achieved through its enveloping upholstered shapes, consistent through the seat, arms and backrest.

## **DIMENSIONS**

Low Back on 4-Legs – 1151 W 980 D 800 H 690 | SH 440 (mm)

## **MATERIALS**

 $Structure: Frame in multi-layered Beech wood \\ Upholstery: Fire retardant polyure than e foam with fixed covers, fully upholstered to selected finish \\ Base: Constructed from steel, to selected finish \\$ 