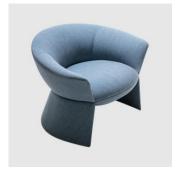

# Swale Low Back 4-Leg

DESIGN GORDON GUILLAUMIER LACIVIDINA, ITALY

Thanks to an abundant and generous structure, the Swale Lounge Chair evokes relaxed conversation in both contract and residential environments. The comfort of the collection is achieved through its enveloping upholstered shapes, consistent through the seat, arms and backrest.

## **DIMENSIONS**

Low Back on 4-Legs – 1151 W 980 D 800 H 690 | SH 440 (mm)

## **MATERIALS**

 $Structure: Frame in multi-layered Beech wood \\ Upholstery: Fire retardant polyure than e foam with fixed covers, fully upholstered to selected finish \\ Base: Constructed from steel, to selected finish \\$ 