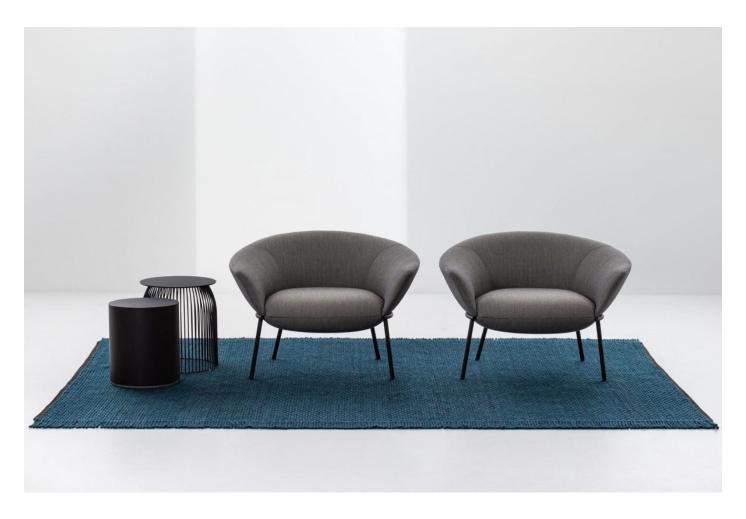

# Swale Low Back 4-Leg

DESIGN GORDON GUILLAUMIER LACIVIDINA, ITALY

Thanks to an abundant and generous structure, the Swale Lounge Chair evokes relaxed conversation in both contract and residential environments. The comfort of the collection is achieved through its enveloping upholstered shapes, consistent through the seat, arms and backrest.

## **DIMENSIONS**

Low Back on 4-Legs – 1151 W 980 D 800 H 690 | SH 440 (mm)

## **MATERIALS**

 $Structure: Frame in multi-layered Beech wood \\ Upholstery: Fire retardant polyure than e foam with fixed covers, fully upholstered to selected finish \\ Base: Constructed from steel, to selected finish \\$ 