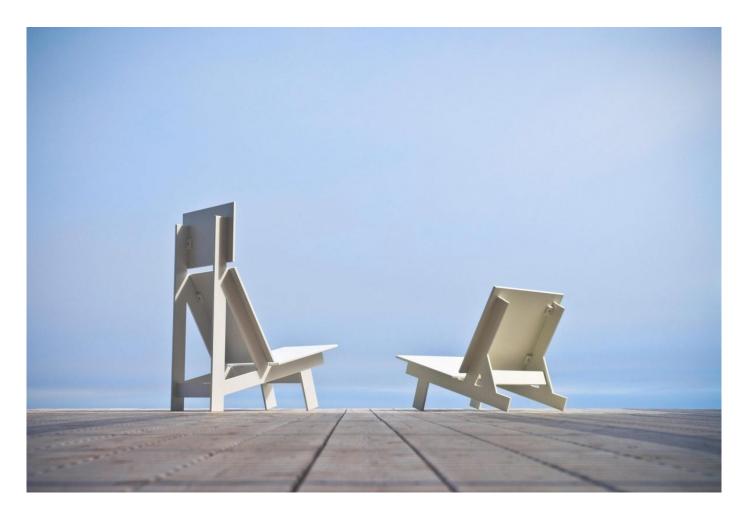

## Taavi

DESIGN DAVID SALMELA LOLL DESIGNS, USA

Part of the Salmela Collection, the Taavi Patio Chair is an inspired low-profile outdoor lounge chair perfectly suited for open-air contemplation.

The thick recycled HDPE is solid and sturdy and the weight of the chair ensures it will not blow around. 100 percent relaxation, 100 percent of the time.

## DIMENSIONS

SC-TA W 610 D 760 H 650 | SH 190 (mm)