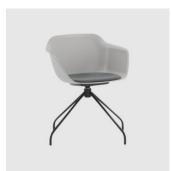

The Taia family includes the following base options; 4 Leg (metal and timber), Sled, Timber Trestle, Cantilever, 4 -Way Swivel, 5 -Way Castors. All chairs are available in selected house colours and finishes.

## COLLECTION

Taia 4-Leg ARMCHAIR INCLASS

Taia 4-Way Swivel MEETING ARMCHAIR INCLASS

Taia 5-Way Castor **TASK ARMCHAIR** INCLASS

Taia Cantilever MEETING ARMCHAIR INCLASS

Taia Plastic 4-Leg **ARMCHAIR INCLASS** 