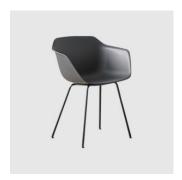

The Taia family includes the following base options; 4 Leg (metal and timber), Sled, Timber Trestle, Cantilever, 4 -Way Swivel, 5 -Way Castors. All chairs are available in selected house colours and finishes.

## COLLECTION

Taia 4-Leg ARMCHAIR INCLASS

Taia 4-Way Swivel MEETING ARMCHAIR INCLASS

Taia 5-Way Castor **TASK ARMCHAIR** INCLASS

Taia Cantilever MEETING ARMCHAIR INCLASS

Taia Plastic 4-Leg **ARMCHAIR INCLASS** 