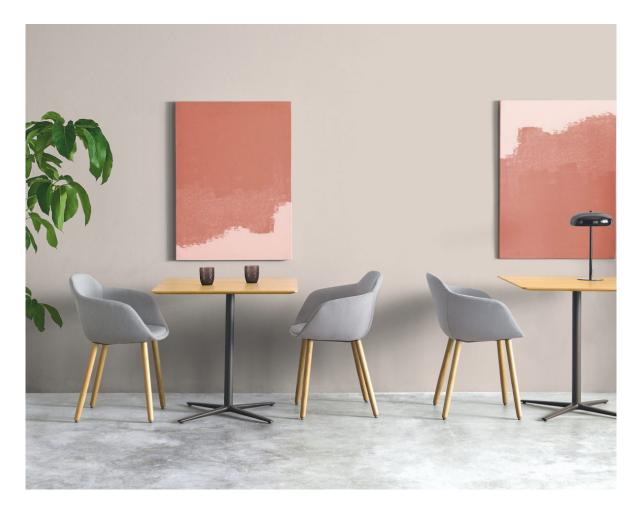

# Taia Timber 4-Leg

DESIGN S

SIMON PENGELLY INCLASS, SPAIN

Inspired by the silhouette of an open flower, Taia is an extensive seating collection that offers versatility, functionality and comfort with a timeless aesthetic. The enveloping shells are constructed from moulded polypropylene and are available fully upholstered or with optional seat cushions if additional comfort is required.

The Taia family includes the following base options; 4 Leg (metal and timber), Sled, Timber Trestle, Cantilever, 4 -Way Swivel, 5 -Way Castors. All chairs are available in selected house colours and finishes.

## COLLECTION

Taia 4-Leg ARMCHAIR INCLASS

Taia 4-Way Swivel MEETING ARMCHAIR INCLASS

Taia 5-Way Castor **TASK ARMCHAIR** INCLASS

Taia Cantilever MEETING ARMCHAIR INCLASS

Taia Plastic 4-Leg **ARMCHAIR INCLASS** 