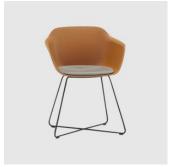

The Taia family includes the following base options; 4 Leg (metal and timber), Sled, Timber Trestle, Cantilever, 4 -Way Swivel, 5 -Way Castors. All chairs are available in selected house colours and finishes.

## COLLECTION

Taia 4-Leg ARMCHAIR INCLASS

Taia 4-Way Swivel MEETING ARMCHAIR INCLASS

Taia 5-Way Castor **TASK ARMCHAIR** INCLASS

Taia Cantilever MEETING ARMCHAIR INCLASS

Taia Plastic 4-Leg **ARMCHAIR INCLASS** 