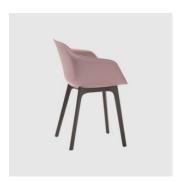

The Taia family includes the following base options; 4 Leg (metal and timber), Sled, Timber Trestle, Cantilever, 4 -Way Swivel, 5 -Way Castors. All chairs are available in selected house colours and finishes.

## COLLECTION

Taia 4-Leg ARMCHAIR INCLASS

Taia 4-Way Swivel MEETING ARMCHAIR INCLASS

Taia 5-Way Castor **TASK ARMCHAIR** INCLASS

Taia Cantilever MEETING ARMCHAIR INCLASS

Taia Plastic 4-Leg **ARMCHAIR INCLASS** 