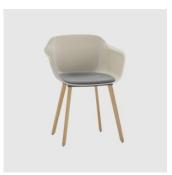

# Taia Timber 4-Leg

DESIGN S

SIMON PENGELLY INCLASS, SPAIN

Inspired by the silhouette of an open flower, Taia is an extensive seating collection that offers versatility, functionality and comfort with a timeless aesthetic. The enveloping shells are constructed from moulded polypropylene and are available fully upholstered or with optional seat cushions if additional comfort is required.

The Taia family includes the following base options; 4 Leg (metal and timber), Sled, Timber Trestle, Cantilever, 4 -Way Swivel, 5 -Way Castors. All chairs are available in selected house colours and finishes.

Taia Sled **ARMCHAIR INCLASS** 

Taia Timber 4-Leg ARMCHAIR INCLASS

Taia Timber Trestle ARMCHAIR INCLASS