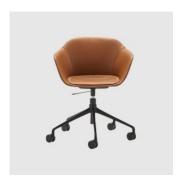

The Taia family includes the following base options; 4 Leg (metal and timber), Sled, Timber Trestle, Cantilever, 4 -Way Swivel, 5 -Way Castors. All chairs are available in selected house colours and finishes.

## COLLECTION

Taia 4-Leg ARMCHAIR INCLASS

Taia 4-Way Swivel MEETING ARMCHAIR INCLASS

Taia 5-Way Castor **TASK ARMCHAIR** INCLASS

Taia Cantilever MEETING ARMCHAIR INCLASS

Taia Plastic 4-Leg **ARMCHAIR INCLASS** 