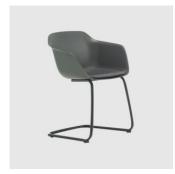

The Taia family includes the following base options; 4 Leg (metal and timber), Sled, Timber Trestle, Cantilever, 4 -Way Swivel, 5 -Way Castors. All chairs are available in selected house colours and finishes.

## COLLECTION

Taia 4-Leg ARMCHAIR INCLASS

Taia 4-Way Swivel MEETING ARMCHAIR INCLASS

Taia 5-Way Castor **TASK ARMCHAIR** INCLASS

Taia Cantilever MEETING ARMCHAIR INCLASS

Taia Plastic 4-Leg **ARMCHAIR INCLASS** 