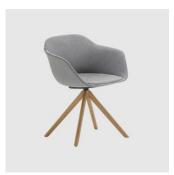

# Taia Timber 4-Leg

DESIGN S

SIMON PENGELLY INCLASS, SPAIN

Inspired by the silhouette of an open flower, Taia is an extensive seating collection that offers versatility, functionality and comfort with a timeless aesthetic. The enveloping shells are constructed from moulded polypropylene and are available fully upholstered or with optional seat cushions if additional comfort is required.

## **DIMENSIONS**

TAIoo4o (Polypropylene) W 600 D 540 H 820 | SH 450 AH 710 (mm) TAIo640 (Upholstered) W 610 D 540 H 830 | SH 460 AH 720 (mm)

## **MATERIALS**

Shell: Polypropylene reinforced with fibreglass

 $Upholstery: Shell \ covered \ with 15 mm \ thick high \ density, high \ resilience \ CMHR \ polyure than eFR foam, seat only or fully upholstered in house fabric/leather or COM/COL$  $Base: Solid\ Oak\ frame\ reinforced\ with\ an inner\ steel\ structure, stained\ or\ lacquered\ to\ selected\ house\ colour$ Glides: Standard plastic glides or felt glides for timber floors