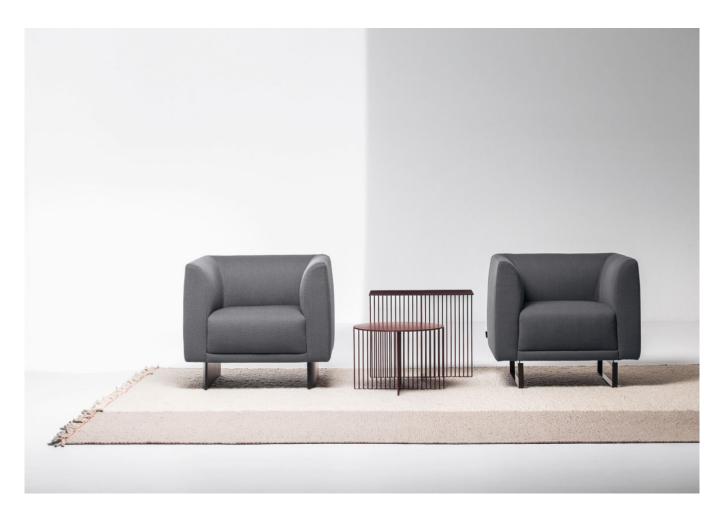

# Tailor Compact

DESIGN SIMON PENGELLY LACIVIDINA, ITALY

Complex Simplicity is how one may sum up the Tailor padded lounge collection. With its elegant but accessible forms that are sophisticated yet familiar Tailor offers lavish comfort with masterfully harmonious volumes and quality workmanship. Timeless as a tailored suit.

Designed to cater to all needs, the range includes an armchair, so fas of various lengths and a lounge chair for waiting rooms.

## **DIMENSIONS**

9070 W 800 D 730 H 710 | SH 440 (mm) 4070 W 800 D 730 H 710 | SH 440 (mm)

## **MATERIALS**

Structure: Constructed from solid Beech wood, with Masonite panels
Upholstery: Fire retardant polyurethane foam, fixed covers, fully upholstered in house fabric/leather or COM/COL
Base: Constructed from steel or timber, to selected finish