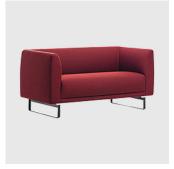

# Tailor Compact

DESIGN SIMON PENGELLY LACIVIDINA, ITALY

Complex Simplicity is how one may sum up the Tailor padded lounge collection. With its elegant but accessible forms that are sophisticated yet familiar Tailor offers lavish comfort with masterfully harmonious volumes and quality workmanship. Timeless as a tailored suit.

## **DIMENSIONS**

9070 W 800 D 730 H 710 | SH 440 (mm) 4070 W 800 D 730 H 710 | SH 440 (mm)

## **MATERIALS**

Structure: Constructed from solid Beech wood, with Masonite panels
Upholstery: Fire retardant polyurethane foam, fixed covers, fully upholstered in house fabric/leather or COM/COL
Base: Constructed from steel or timber, to selected finish