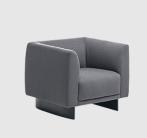

## Tailor Compact

DESIGN SIMON PENGELLY LACIVIDINA, ITALY

Complex Simplicity is how one may sum up the Tailor padded lounge collection. With its elegant but accessible forms that are sophisticated yet familiar Tailor offers lavish comfort with masterfully harmonious volumes and quality workmanship. Timeless as a tailored suit.

Designed to cater to all needs, the range includes an armchair, sofas of various lengths and a lounge chair for waiting rooms.

## MATERIALS

Structure: Constructed from solid Beech wood, with Masonite panels Upholstery: Fire retardant polyure than e foam, fixed covers, fully upholstered in house fabric/leather or COM/COL Base: Constructed from steel or timber, to selected finish

### COLLECTION

**Tailor** LOUNGECHAIR LACIVIDINA

**Tailor** LOUNGE LACIVIDINA

Tailor Compact LOUNGE CHAIR LACIVIDINA

Tailor Compact LOUNGE LACIVIDINA

**SYDNEY** 5/50 Stanley Street Darlinghurst MELBOURNE 11 Stanley Street Collingwood