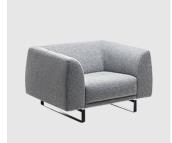

## Tailor Compact

DESIGN SIMON PENGELLY LACIVIDINA, ITALY

Complex Simplicity is how one may sum up the Tailor padded lounge collection. With its elegant but accessible forms that are sophisticated yet familiar Tailor offers lavish comfort with masterfully harmonious volumes and quality workmanship. Timeless as a tailored suit.

Designed to cater to all needs, the range includes an armchair, sofas of various lengths and a lounge chair for waiting rooms.

## MATERIALS

Structure: Constructed from solid Beech wood, with Masonite panels Upholstery: Fire retardant polyure than e foam, fixed covers, fully upholstered in house fabric/leather or COM/COL Base: Constructed from steel or timber, to selected finish

### COLLECTION

**Tailor** LOUNGECHAIR LACIVIDINA

**Tailor** LOUNGE LACIVIDINA

Tailor Compact LOUNGE CHAIR LACIVIDINA

Tailor Compact LOUNGE LACIVIDINA

**SYDNEY** 5/50 Stanley Street Darlinghurst MELBOURNE 11 Stanley Street Collingwood