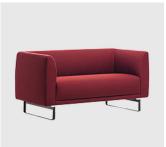

## Tailor Compact

DESIGN SIMON PENGELLY LACIVIDINA, ITALY

Complex Simplicity is how one may sum up the Tailor padded lounge collection. With its elegant but accessible forms that are sophisticated yet familiar Tailor offers lavish comfort with masterfully harmonious volumes and quality workmanship. Timeless as a tailored suit.

Designed to cater to all needs, the range includes an armchair, sofas of various lengths and a lounge chair for waiting rooms.

## MATERIALS

Structure: Constructed from solid Beech wood, with Masonite panels Upholstery: Fire retardant polyure than e foam, fixed covers, fully upholstered in house fabric/leather or COM/COL Base: Constructed from steel or timber, to selected finish