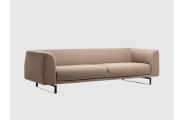

## Tailor Compact

DESIGN SIMON PENGELLY LACIVIDINA, ITALY

Complex Simplicity is how one may sum up the Tailor padded lounge collection. With its elegant but accessible forms that are sophisticated yet familiar Tailor offers lavish comfort with masterfully harmonious volumes and quality workmanship. Timeless as a tailored suit.

Designed to cater to all needs, the range includes an armchair, sofas of various lengths and a lounge chair for waiting rooms.

## MATERIALS

Structure: Constructed from solid Beech wood, with Masonite panels Upholstery: Fire retardant polyure than e foam, fixed covers, fully upholstered in house fabric/leather or COM/COL Base: Constructed from steel or timber, to selected finish

### COLLECTION

**Tailor** LOUNGECHAIR LACIVIDINA

**Tailor** LOUNGE LACIVIDINA

Tailor Compact LOUNGE CHAIR LACIVIDINA

Tailor Compact LOUNGE LACIVIDINA

**SYDNEY** 5/50 Stanley Street Darlinghurst MELBOURNE 11 Stanley Street Collingwood