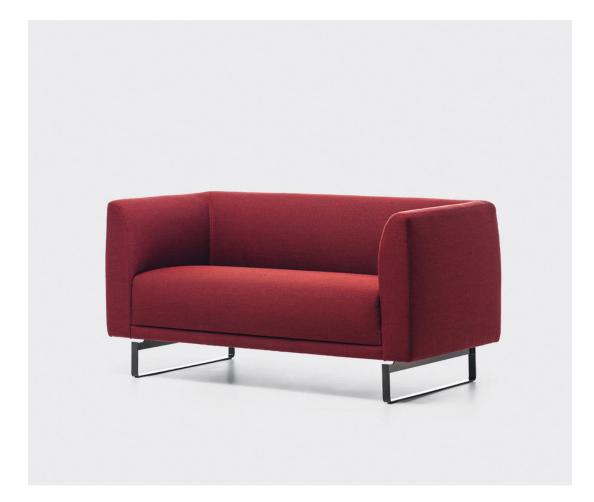

## Tailor Compact

DESIGN SIMON PENGELLY LACIVIDINA, ITALY

Complex Simplicity is how one may sum up the Tailor padded lounge collection. With its elegant but accessible forms that are sophisticated yet familiar Tailor offers lavish comfort with masterfully harmonious volumes and quality workmanship. Timeless as a tailored suit.

Designed to cater to all needs, the range includes an armchair, sofas of various lengths and a lounge chair for waiting rooms.

### DIMENSIONS

9071 W 1400 D 730 H 710 | SH 440 (mm) 4071 W 1400 D 730 H 710 | SH 440 (mm)

## MATERIALS

Structure: Constructed from solid Beech wood, with Masonite panels Upholstery: Fire retardant polyure than e foam, fixed covers, fully upholstered in house fabric/leather or COM/COL Base: Constructed from steel or timber, to selected finish

### COLLECTION

**Tailor** LOUNGECHAIR LACIVIDINA

**Tailor** LOUNGE LACIVIDINA

Tailor Compact LOUNGE CHAIR LACIVIDINA

Tailor Compact LOUNGE LACIVIDINA

**SYDNEY** 5/50 Stanley Street Darlinghurst MELBOURNE 11 Stanley Street Collingwood