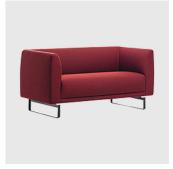

# Tailor

DESIGN SIMON PENGELLY LACIVIDINA, ITALY

Complex Simplicity is how one may sum up the Tailor padded lounge collection. With its elegant but accessible forms that are sophisticated yet familiar Tailor offers lavish comfort with masterfully harmonious volumes and quality workmanship. Timeless as a tailor of suit

### **DIMENSIONS**

9072

W 1100 D 1000 H 710 | SH 420 (mm)

W 1100 D 1000 H 710 | SH 420 (mm)