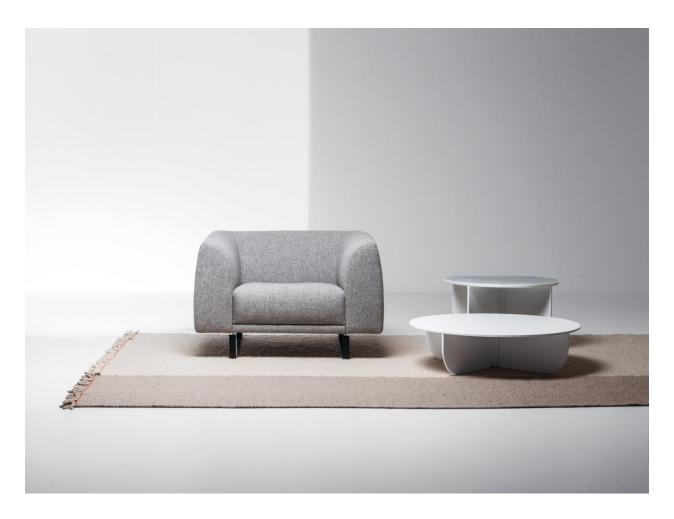

# Tailor

DESIGN SIMON PENGELLY LACIVIDINA, ITALY

Complex Simplicity is how one may sum up the Tailor padded lounge collection. With its elegant but accessible forms that are sophisticated yet familiar Tailor offers lavish comfort with masterfully harmonious volumes and quality workmanship. Timeless as a tailor of suit

Designed to cater to all needs, the range includes an armchair, so fas of various lengths and a lounge chair for waiting rooms.

### **DIMENSIONS**

9072

W 1100 D 1000 H 710 | SH 420 (mm)

W 1100 D 1000 H 710 | SH 420 (mm)