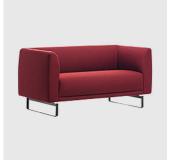

# Tailor

DESIGN SIMON PENGELLY LACIVIDINA, ITALY

 $Complex Simplicity is how one \, may \, sum \, up \, the \, Tailor \, padded \, lounge \, collection. \, With \, its \, padded \, lounge \, collection \, and \, padded \, lo$  $elegant\,but\,accessible\,forms\,that\,are\,sophisticated\,yet\,familiar\,Tailor\,offers\,lavish$  $comfort\ with\ masterfully\ harmonious\ volumes\ and\ quality\ workmanship.\ Timeless\ as\ a$ 

 $Designed \ to \ cater \ to \ all \ needs, the \ range \ includes \ an \ armchair, so fas \ of \ various \ lengths \ and$ a lounge chair for waiting rooms.

# **DIMENSIONS**

9073

W 1800 D 1000 H 710 | SH 420 (mm)

9074

W 2200 D 1000 H 710 | SH 420 (mm)

9075

W 2500 D 1000 H 710 | SH 420 (mm)

9076

W 2800 D 1000 H 710 | SH 420 (mm)

4073

W 1800 D 1000 H 710 | SH 420 (mm)

4074

W 2200 D 1000 H 710 | SH 420 (mm)

4075

W 2500 D 1000 H 710 | SH 420 (mm)

4076