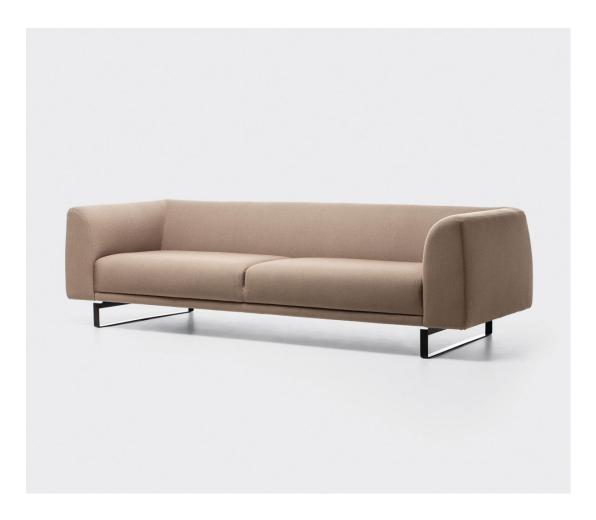

# Tailor

DESIGN SIMON PENGELLY LACIVIDINA, ITALY

 $Complex Simplicity is how one \, may \, sum \, up \, the \, Tailor \, padded \, lounge \, collection. \, With \, its \, padded \, lounge \, collection \, and \, padded \, lo$  $elegant\,but\,accessible\,forms\,that\,are\,sophisticated\,yet\,familiar\,Tailor\,offers\,lavish$  $comfort\ with\ masterfully\ harmonious\ volumes\ and\ quality\ workmanship.\ Timeless\ as\ a$ 

 $Designed \ to \ cater \ to \ all \ needs, the \ range \ includes \ an \ armchair, so fas \ of \ various \ lengths \ and$ a lounge chair for waiting rooms.

# **DIMENSIONS**

9073

W 1800 D 1000 H 710 | SH 420 (mm)

9074

W 2200 D 1000 H 710 | SH 420 (mm)

9075

W 2500 D 1000 H 710 | SH 420 (mm)

9076

W 2800 D 1000 H 710 | SH 420 (mm)

4073

W 1800 D 1000 H 710 | SH 420 (mm)

4074

W 2200 D 1000 H 710 | SH 420 (mm)

4075

W 2500 D 1000 H 710 | SH 420 (mm)

4076

W 2800 D 1000 H 710 | SH 420 (mm)

# **MATERIALS**

Structure: Constructed from solid Beech wood, with Masonite panels
Upholstery: Fire retardant polyurethane foam, fixed covers, fully upholstered in house fabric/leather or COM/COL
Base: Constructed from steel or timber, to selected finish