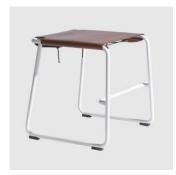

# TBC1

**DESIGN** DALE HARDIMAN & AMP; ADAM LYNCH DOWEL JONES, AUSTRALIA

The TBC1 Chair was the first of the TB series. The TBC1 Chair was designed to explore the unique romanticism of leather furniture, allowing the material to age and mature over a long period of time with the owner.

 $Choose \ between \ natural \ vegetable \ tanned \ leathers, or tanned \ leathers \ dependent \ on how you would like the material to age. Leather options include Black, Chocolate, Tan and Nude Leathers.$ 

### **DIMENSIONS**

TBC1

W 450 D 500 H 780mm | SH 460 (mm)

### **MATERIALS**

Seat: Made of vegetable leather or tanned leather, to selected finish Frame: Made of steel, powdercoated to selected finish Glides: Nylonglides