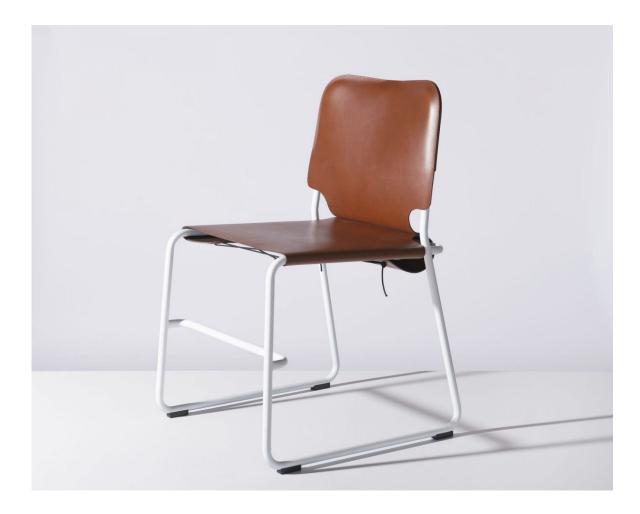

# TBC1

**DESIGN** DALE HARDIMAN & AMP; ADAM LYNCH DOWEL JONES, AUSTRALIA

The TBC1 Chair was the first of the TB series. The TBC1 Chair was designed to explore the unique romanticism of leather furniture, allowing the material to age and mature over a long period of time with the owner.

 $Choose \ between \ natural \ vegetable \ tanned \ leathers, or tanned \ leathers \ dependent \ on how you would like the material to age. Leather options include Black, Chocolate, Tan and Nude Leathers.$ 

### **DIMENSIONS**

TBC1

W 450 D 500 H 780mm | SH 460 (mm)

### **MATERIALS**

Seat: Made of vegetable leather or tanned leather, to selected finish Frame: Made of steel, powdercoated to selected finish Glides: Nylonglides