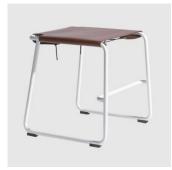

# TBC1 Wire

**DESIGN** DALE HARDIMAN & AMP; ADAM LYNCH DOWEL JONES, AUSTRALIA

 $TBC1\ Wire (short for the Tubular Chair collection) is an Australian made tube and wire chair that is the most paired back of the TB range. The silhouette is defined by an archetypal chair shape, with the back rest and seat constructed from bent wire sections for comfort. The TBC 1 Wire Chair can be made suitable for both indoors and outdoors on request.$ 

## **DIMENSIONS**

TBC1 Wire W 470 D 450 H 780 | SH 460 (mm)

## **MATERIALS**

 $\label{lem:made} Frame: \textit{Made of steel}, powder coated to selected finish Glides: Nylong lides$ 