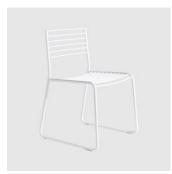

# TBC1 Wire

**DESIGN** DALE HARDIMAN & AMP; ADAM LYNCH DOWEL JONES, AUSTRALIA

 $TBC1\ Wire (short for the Tubular Chair collection) is an Australian made tube and wire chair that is the most paired back of the TB range. The silhouette is defined by an archetypal chair shape, with the back rest and seat constructed from bent wire sections for comfort. The TBC 1 Wire Chair can be made suitable for both indoors and outdoors on request.$ 

## **COLLECTION**

TBC1 Wire CHAIR DOWEL JONES

TBC1 CHAIR DOWELJONES

TBC2 CHAIR DOWELJONES

TBS Low STOOL DOWEL JONES

TBS STOOL DOWELJONES