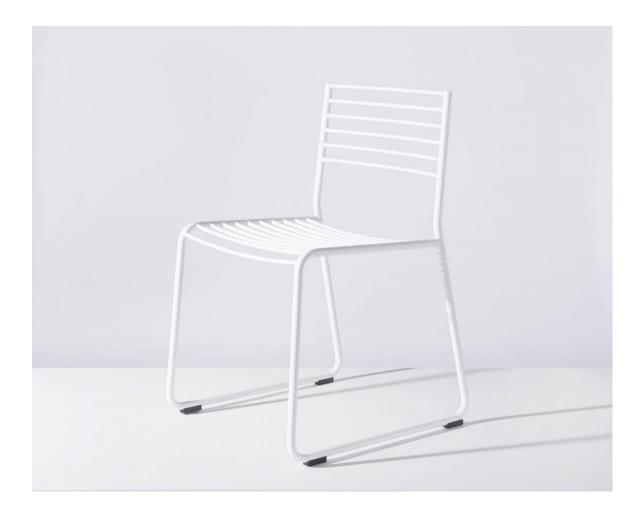

# TBC1 Wire

**DESIGN** DALE HARDIMAN & AMP; ADAM LYNCH DOWEL JONES, AUSTRALIA

 $TBC1\ Wire (short for the Tubular Chair collection) is an Australian made tube and wire chair that is the most paired back of the TB range. The silhouette is defined by an archetypal chair shape, with the back rest and seat constructed from bent wire sections for comfort. The TBC 1 Wire Chair can be made suitable for both indoors and outdoors on request.$ 

## **DIMENSIONS**

TBC1 Wire W 470 D 450 H 780 | SH 460 (mm)

## **MATERIALS**

 $\label{lem:made} Frame: \textit{Made of steel}, powder coated to selected finish Glides: Nylong lides$ 