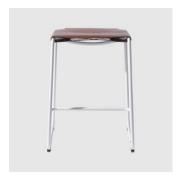

# TBC1 Wire

**DESIGN** DALE HARDIMAN & AMP; ADAM LYNCH DOWEL JONES, AUSTRALIA

 $TBC1\ Wire (short for the Tubular Chair collection) is an Australian made tube and wire chair that is the most paired back of the TB range. The silhouette is defined by an archetypal chair shape, with the back rest and seat constructed from bent wire sections for comfort. The TBC 1 Wire Chair can be made suitable for both indoors and outdoors on request.$ 

## **DIMENSIONS**

TBC1 Wire W 470 D 450 H 780 | SH 460 (mm)

## **MATERIALS**

 $\label{lem:made} Frame: \textit{Made of steel}, powder coated to selected finish Glides: Nylong lides$ 