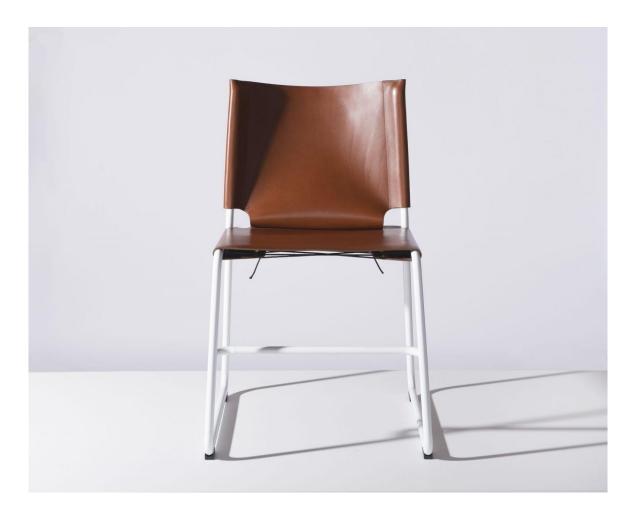

# TBC2

DESIGN DALE HARDIMAN & AMP; ADAM LYNCH DOWEL JONES, AUSTRALIA

The TBC2 Chair is the latest version of the TBC Chair. The TBC2 Chair was designed to  $explore \, the \, unique \, romantic is m \, of \, leather \, furniture, allowing \, the \, material \, to \, age \, and \,$  $mature\ over\ a long\ period\ of\ time\ with\ the\ owner.\ The\ TBC2\ unlike\ the\ TBC1\ Chair\ has\ as$  $floating \, sling \, backrest, allowing \, for \, the \, leather \, to \, mould \, to \, your \, back \, over \, time.$ 

 $Choose \ between \ natural \ vegetable \ tanned \ leathers, or \ tanned \ leathers \ dependent \ on$  $how you would {\it like} the {\it material} to {\it age}. Leather options include {\it Black}, Chocolate, Tan {\it and}$ Nude Leathers.