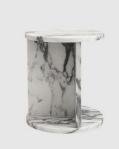

### DIMENSIONS

SE-THRSL 440 dia H 280 (mm)

SE-THRSH 440 dia H 480 (mm)

### MATERIALS

Top: Solid marble or travertine, to selected finish Base: Solid marble or travertine, to selected finish