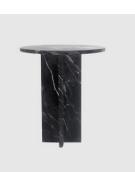

### DIMENSIONS

SE-THRSL 440 dia H 280 (mm)

SE-THRSH 440 dia H 480 (mm)

### MATERIALS

Top: Solid marble or travertine, to selected finish Base: Solid marble or travertine, to selected finish