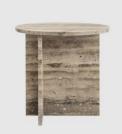

# There Round

DESIGN ARNOLD SIDES, AUSTRALIA

The SIDES design philosophy is based on purity and design longevity. Built on the foundations of high-quality craftsmanship and timeless materiality, SIDES are designed to accompany you on your journey; handed down through generations, always finding a home.

### DIMENSIONS

SE-THRSL 440 dia H 280 (mm)

SE-THRSH 440 dia H 480 (mm)

### MATERIALS

Top: Solid marble or travertine, to selected finish Base: Solid marble or travertine, to selected finish