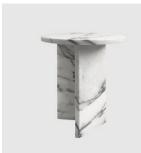

### DIMENSIONS

SE-THRSL 440 dia H 280 (mm)

SE-THRSH 440 dia H 480 (mm)

### MATERIALS

Top: Solid marble or travertine, to selected finish Base: Solid marble or travertine, to selected finish