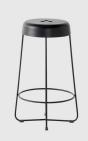

# Thimble

DESIGN DALE HARDIMAN & ADAM LYNCH DOWEL JONES, AUSTRALIA

Thimble tables are simple, solid timber and aluminium tables, with tops available in various diameters. Acting as a simple side or coffee table, the Thimble Table is also perfect for use as a children's table while Double Thimble can also be used as a bench.

### COLLECTION

Thimble Double SIDE/COFFEE TABLE DOWEL JONES

Thimble STOOL DOWEL JONES

Thimble SIDE/COFFEE TABLE DOWEL JONES

**1/5 Thimble** STOOL DOWEL JONES

**SYDNEY** 5/50 Stanley Street Darlinghurst MELBOURNE 11 Stanley Street Collingwood