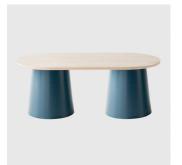

# Thimble

DESIGN DALE HARDIMAN & ADAM LYNCH DOWEL JONES, AUSTRALIA

Thimble tables are simple, solid timber and aluminium tables, with tops available in various diameters. Acting as a simple side or coffee table, the Thimble Table is also perfect for use as a children's table while Double Thimble can also be used as a bench.

### COLLECTION

Thimble Double SIDE/COFFEE TABLE DOWEL JONES

Thimble STOOL DOWEL JONES

Thimble SIDE/COFFEE TABLE DOWEL JONES

**1/5 Thimble** STOOL DOWEL JONES

**SYDNEY** 5/50 Stanley Street Darlinghurst MELBOURNE 11 Stanley Street Collingwood