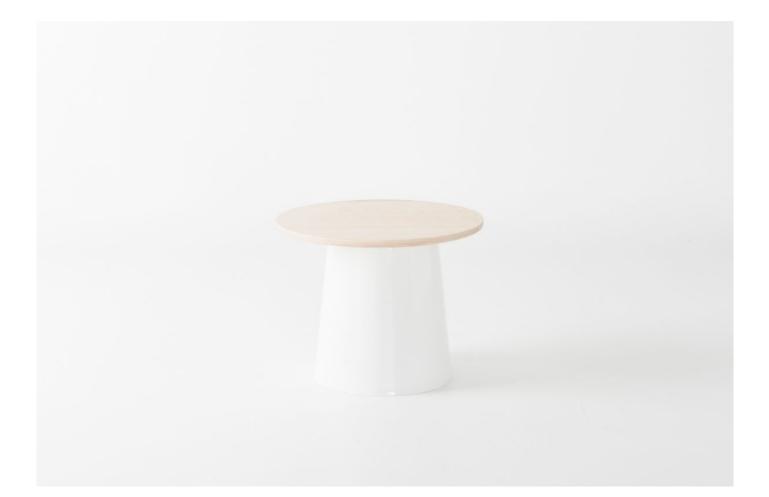

# Thimble

DESIGN DALE HARDIMAN & ADAM LYNCH DOWEL JONES, AUSTRALIA

Thimble tables are simple, solid timber and aluminium tables, with tops available in various diameters. Acting as a simple side or coffee table, the Thimble Table is also perfect for use as a children's table while Double Thimble can also be used as a bench.

## DIMENSIONS

1190059 600 dia H 475 (mm) 1190060 W 1400 D 600 H 475 (mm)

#### MATERIALS

Top: Made of solid wood, to selected finish Base: Made of aluminium, powdercoated to selected finish