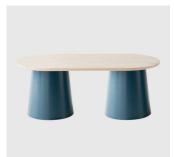

# Thimble

DESIGN DALE HARDIMAN & ADAM LYNCH DOWEL JONES, AUSTRALIA

The Thimble Table is the adult to the original Thimble Stool and Coffee table. Featuring a sturdy powder-coated steel base and solid timber top, the Thimble Dining Table will compliment any interior space.

### MATERIALS

Top: Solid wood to house finish Material: Steel and aluminium to house powdercoat colour

### COLLECTION

Thimble STOOL DOWELJONES

Thimble SIDE/COFFEE TABLE DOWEL JONES

**1/5 Thimble** STOOL DOWELJONES

Thimble Double SIDE/COFFEE TABLE DOWEL JONES

**SYDNEY** 5/50 Stanley Street Darlinghurst MELBOURNE 11 Stanley Street Collingwood