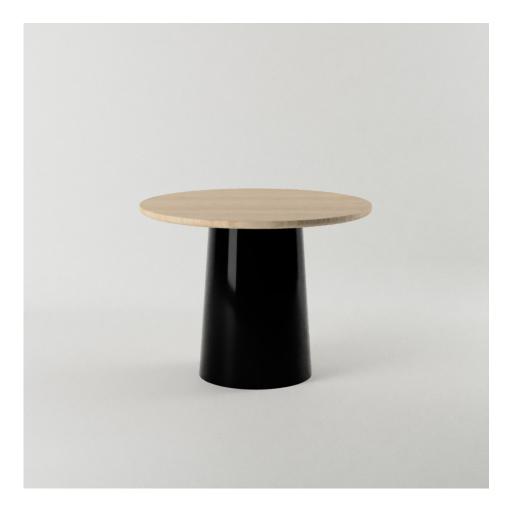

# Thimble

DESIGN DALE HARDIMAN & ADAM LYNCH DOWEL JONES, AUSTRALIA

The Thimble Table is the adult to the original Thimble Stool and Coffee table. Featuring a sturdy powder-coated steel base and solid timber top, the Thimble Dining Table will compliment any interior space.

## DIMENSIONS

1000 diax H 750mm (mm) 1200 diax H 750mm (mm) 1500 diax H 750mm (mm)

### MATERIALS

Top: Solid wood to house finish Material: Steel and aluminium to house powdercoat colour