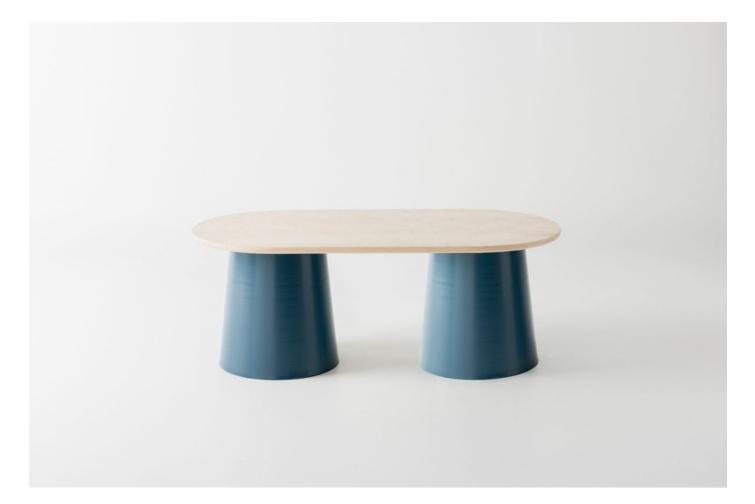

# Thimble Double

DESIGN DALE HARDIMAN & ADAM LYNCH DOWEL JONES, AUSTRALIA

Thimble tables are simple, solid timber and aluminium tables, with tops available in various diameters. Acting as a simple side or coffee table, the Thimble Table is also perfect for use as a children's table while Double Thimble can also be used as a bench.

Thimble is available in a multitude of colours.

## DIMENSIONS

1190060 W 1400 D 600 H 475 (mm)

## MATERIALS

Top: Made of solid wood, to selected finish Base: Made of aluminium, powdercoated to selected finish

> **SYDNEY** 5/50 Stanley Street Darlinghurst

MELBOURNE 11 Stanley Street Collingwood ownworld.com.au