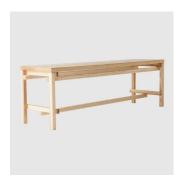

# Tim Ber Bench

DESIGN DALE HARDIMAN & ADAM LYNCH DOWEL JONES, AUSTRALIA

Dowel Jones first solid timber collection, Tim Ber is made in Geelong, Australia. Tim Ber was designed with simple principles and aesthetic with no joins visible. The bench is made up of only a few elements, spanning 1.4 metres wide allowing for 3 people to comfortably sit, with the potential to customise stain, finish and size. Tim Ber is produced with several universal elements to allow for production efficiencies.

## **DIMENSIONS**

1190061 W 1400 D 390 H 450 | SH 450 (mm)

## **MATERIALS**

Construction: Made of wood, to selected finish

## **COLLECTION**

Tim Ber Bench BENCH **DOWEL JONES** 

Tim Ber High STOOL DOWELJONES

Tim Ber Low STOOL DOWELJONES