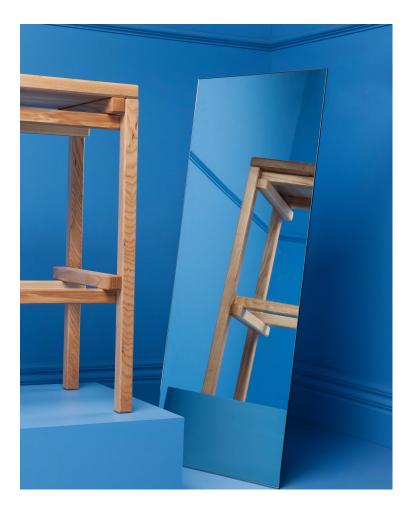

# Tim Ber High

DESIGN DALE HARDIMAN & ADAM LYNCH DOWEL JONES, AUSTRALIA

Dowel Jones first solid timber collection, Tim Ber is made in Geelong, Australia. Tim Ber was designed with simple principles and aesthetic with no joins visible. The high stools are made up of only a few elements, available in both 650 and 750 heights with the potential to customise stain and finish. Tim Ber is produced with several universal elements to allow for production efficiencies.