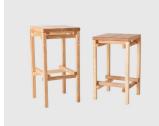

# Tim Ber High

DESIGN DALE HARDIMAN & ADAM LYNCH DOWEL JONES, AUSTRALIA

Dowel Jones first solid timber collection, Tim Ber is made in Geelong, Australia. Tim Ber was designed with simple principles and aesthetic with no joins visible. The high stools are made up of only a few elements, available in both 650 and 750 heights with the potential to customise stain and finish. Tim Ber is produced with several universal elements to allow for production efficiencies.

## DIMENSIONS

1190062 W 380 D 380 H 650 | SH 650 (mm) 1190063 W 380 D 380 H 750 | SH 750 (mm)