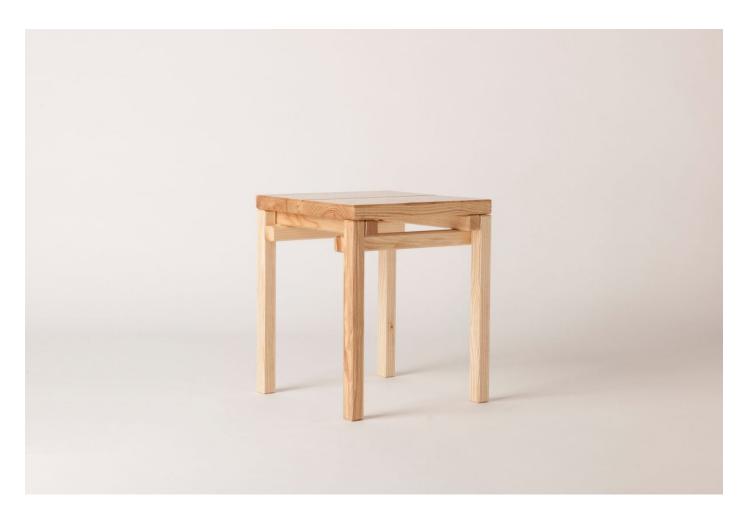

# Tim Ber Low

DESIGN

DALE HARDIMAN & ADAM LYNCH DOWEL JONES, AUSTRALIA

 $Dowel \, Jones \, first \, solid \, timber \, collection, Tim \, Ber \, is \, made \, in \, Geelong, Australia. \, Tim \, Ber \, is \, made \, in \, Geelong, Australia. \, Tim \, Ber \, is \, made \, in \, Geelong, Australia. \, Tim \, Ber \, is \, made \, in \, Geelong, Australia. \, Tim \, Ber \, is \, made \, in \, Geelong, Australia. \, Tim \, Ber \, is \, made \, in \, Geelong, Australia. \, Tim \, Ber \, is \, made \, in \, Geelong, Australia. \, Tim \, Ber \, is \, made \, in \, Geelong, Australia. \, Tim \, Ber \, is \, made \, in \, Geelong, Australia. \, Tim \, Ber \, is \, made \, in \, Geelong, Australia. \, Tim \, Ber \, is \, made \, in \, Geelong, Australia. \, Tim \, Ber \, is \, made \, in \, Geelong, Australia. \, Tim \, Ber \, is \, made \, in \, Geelong, Australia. \, Tim \, Ber \, is \, made \, in \, Geelong, Australia. \, Tim \, Geelong, Au$  $was \, designed \, with \, simple \, principles \, and \, aesthetic \, with \, no \, joins \, visible. \, The \, stool \, is \, made$ up of only a few elements, with the potential to customise stain and finish. Tim Ber is  $produced\ with\ several\ universal\ elements\ to\ allow\ for\ production\ efficiencies.$ 

### **DIMENSIONS**

W 380 D 380 H 450 | SH 450 (mm)

#### **MATERIALS**

Construction: Made of wood, to selected finish