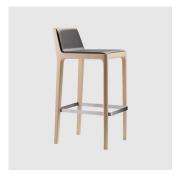

# *Tiptap*

DESIGN CLAUDIO PERIN LIVONI,ITALY

The Tip Tap collection is a simple yet smart offering, characterised by the upholstered seat and back, bounded by the minimal timber profile. The bevels of the wooden frame soften the profile, while retaining strength and solidity.

Tip Tap is available as a side chair, armchair and barstool, available in both counter and bar height.

## COLLECTION

Tiptap CHAIR LIVONI

Tiptap ARMCHAIR LIVONI

Tiptap STOOL LIVONI