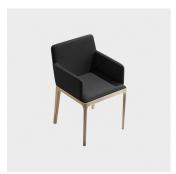

# *Tiptap*

DESIGN CLAUDIO PERIN LIVONI,ITALY

The Tip Tap collection is a simple yet smart offering, characterised by the upholstered seat and back, bounded by the minimal timber profile. The bevels of the wooden frame soften the profile, while retaining strength and solidity.

Tip Tap is available as a side chair, armchair and barstool, available in both counter and bar height.

## COLLECTION

Tiptap CHAIR LIVONI

Tiptap ARMCHAIR LIVONI

Tiptap STOOL LIVONI