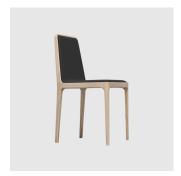

# *Tiptap*

DESIGN CLAUDIO PERIN LIVONI,ITALY

The Tip Tap collection is a simple yet smart offering, characterised by the upholstered seat and back, bounded by the minimal timber profile. The bevels of the wooden frame soften the profile, while retaining strength and solidity.

Tip Tap is available as a side chair, armchair and barstool, available in both counter and bar height.

## COLLECTION

Tiptap CHAIR LIVONI

Tiptap ARMCHAIR LIVONI

Tiptap STOOL LIVONI