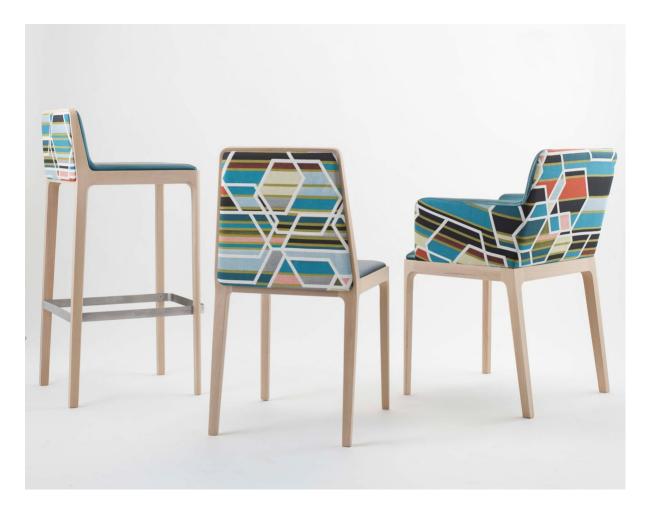

# *Tiptap*

DESIGN CLAUDIO PERIN LIVONI,ITALY

The Tip Tap collection is a simple yet smart offering, characterised by the upholstered seat and back, bounded by the minimal timber profile. The bevels of the wooden frame soften the profile, while retaining strength and solidity.

Tip Tap is available as a side chair, armchair and barstool, available in both counter and bar height.

## **MATERIALS**

Structure: Frame constructed from Beech wood  $\label{thm:composition} \mbox{Upholstery: Fire retardant foam, fully upholstered in house fabric/leather or COM/COL} \mbox{\sc composition} \mbox{\sc composit$  ${\tt Base: Constructed from Beech wood, stained to selected house colour}$ Glides: Plastic glides