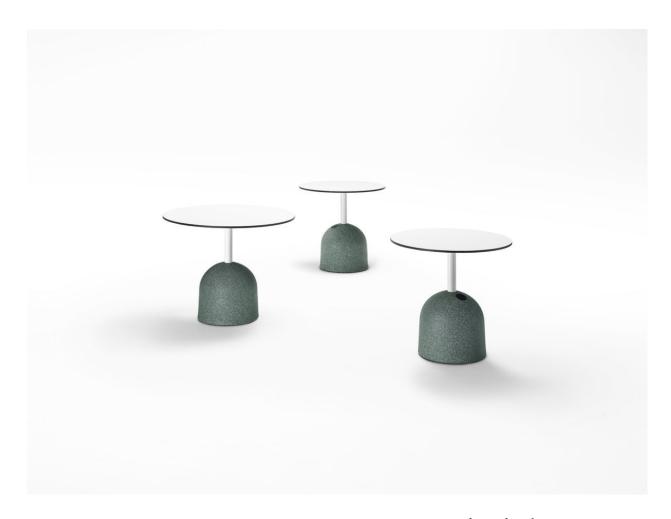

# Tonne derlot

DESIGN ALEXANDER LOTERSZTAIN DERLOT, AUSTRALIA

Inspired by two of Milan's most iconic objects—the Christmas bread 'Panettone' and the city's iconic concrete bollards—the Tonne table adds a renewed sensibility to outdoor café and restaurant spaces. A raised, or perhaps perfectly leavened, cylindrical base gives the table an inviting feel while also providing durability and stability.

## **DIMENSIONS**

TNN-01

Dia 700 H 730 (mm)

TNN-02

Dia 900 H 730 (mm)

TNN-03

W 700 D 700 H 730 (mm)

TNN-04

W 900 D 900 H 730 (mm)

# **MATERIALS**

Top: Compact laminate to specifed colour.
Frame: Zinc plated, powder coated mild steel to specifed colour
Base: Moulded from LDPE plastic.