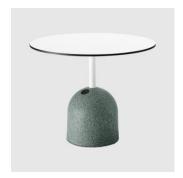

# Tonne derlot

DESIGN ALEXANDER LOTERSZTAIN DERLOT, AUSTRALIA

Inspired by two of Milan's most iconic objects—the Christmas bread 'Panettone' and the city's iconic concrete bollards—the Tonne table adds a renewed sensibility to outdoor café and restaurant spaces. A raised, or perhaps perfectly leavened, cylindrical base gives the table an inviting feel while also providing durability and stability.

## **DIMENSIONS**

TNN-01

Dia 700 H 730 (mm)

TNN-02

Dia 900 H 730 (mm)

TNN-03

W 700 D 700 H 730 (mm)

TNN-04

W 900 D 900 H 730 (mm)

# **MATERIALS**

Top: Compact laminate to specifed colour.
Frame: Zinc plated, powder coated mild steel to specifed colour
Base: Moulded from LDPE plastic.