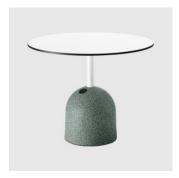

## Tonne

DESIGN ALEXANDER LOTERSZTAIN

DERLOT LDPE HOUSE COLOURS, AUSTRALIA

Inspired by two of Milan's most iconic objects—the Christmas bread 'Panettone' and the city's iconic concrete bollards—the Tonne table adds a renewed sensibility to outdoor café and restaurant spaces. A raised, or perhaps perfectly leavened, cylindrical base gives the table an inviting feel while also providing durability and stability.

## **MATERIALS**

Top: Compact laminate to specifed colour.
Frame: Zinc plated, powder coated mild steel to specifed colour
Base: Moulded from LDPE plastic.