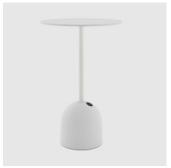

## Tonne

DESIGN ALEXANDER LOTERSZTAIN

DERLOT LDPE HOUSE COLOURS, AUSTRALIA

Inspired by two of Milan's most iconic objects—the Christmas bread 'Panettone' and the city's iconic concrete bollards—the Tonne table adds a renewed sensibility to outdoor café and restaurant spaces. A raised, or perhaps perfectly leavened, cylindrical base gives the table an inviting feel while also providing durability and stability.

## DIMENSIONS

Dia 600 H 1100 (mm)

## **MATERIALS**

Top: Compact laminate to specifed colour.
Frame: Zinc plated, powder coated mild steel to specifed colour
Base: Moulded from LDPE plastic.