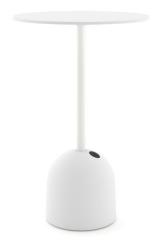

## Tonne

DESIGN ALEXANDER LOTERSZTAIN

DERLOT LDPE HOUSE COLOURS, AUSTRALIA

Inspired by two of Milan's most iconic objects—the Christmas bread 'Panettone' and the city's iconic concrete bollards—the Tonne table adds a renewed sensibility to outdoor café and restaurant spaces. A raised, or perhaps perfectly leavened, cylindrical base gives the table an inviting feel while also providing durability and stability.

## DIMENSIONS

Dia 600 H 1100 (mm)

## **MATERIALS**

Top: Compact laminate to specifed colour.
Frame: Zinc plated, powder coated mild steel to specifed colour
Base: Moulded from LDPE plastic.