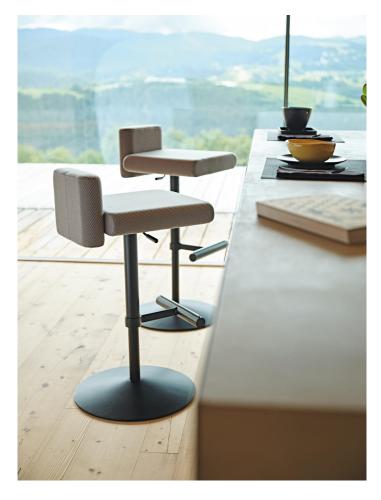

Toy

**MIDJ** 

DESIGN STUDIO PASTINA

MIDJ, ITALY

 $Toy, designed \,by \,Studio \,Pastina, features \,a \,swivel \,and \,height-adjustable \,base \,available \,in \,a$  $range\ of\ powder coated\ finishes\ and\ upholstery\ options.$ 

 $The \ Toy \ stool \ wins \ with \ its \ fresh \ and \ playful \ design, bold \ lines \ which \ outline \ the \ cushion$  $form\, making\, the\, seat\, soft\, and\, comfortable.$ 

LEADTIME 12–14 Weeks