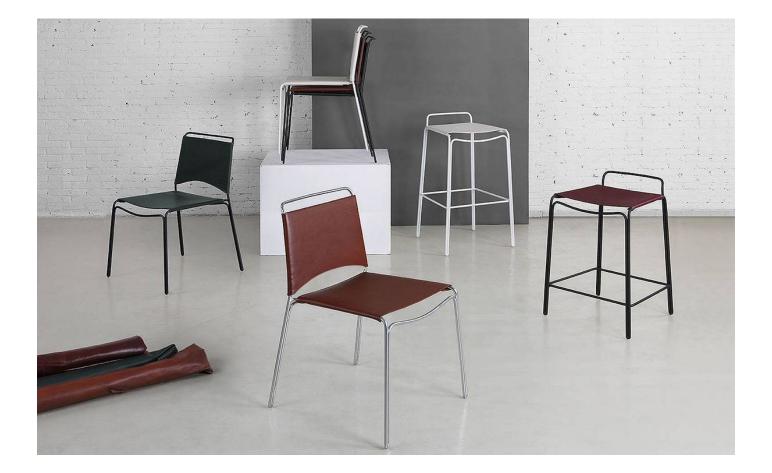

# Trace

DESIGN M.A.D. LOCAL EDIT, AUSTRALIA

## DIMENSIONS

CH4900 CH4900-U W 490 D 470 H 810 | SH 470 (mm)

## MATERIALS

Shell: Plywood shell finished to Ashwood timber veneer in selected house colour Upholstery: House Bicast or top grain leather

Frame: Constructed from steel, powdercoated to selected finish

Glides: Plastic glides