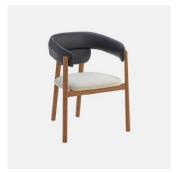

# Tuilli cantarutti

DESIGN ANDREASTEIDL CANTARUTTI, ITALY

 $Tuilliextends the concept of warm and refined hospitality to soft and enveloping shapes. \\ Generous silhouettes are accompanied by volumes of different sizes that strike a recognisable aesthetic; an elegant balance between classic and modern. Numerous elements meet in spaces that require distinctive solutions, united by formal coherence and meticulous details of graphic elegance.$ 

Designed by Andrea Steidl, Tuilli is a wide Collection that finds its place in the common areas related to welcoming and waiting, and in the more private ones of domestic spaces. The various components, with structure in wood or metal, highlight a strong and eclectic personality that meets different needs and tastes, thanks to a wide range of finishes and coatings.

## COLLECTION

Tuilli Full Back CHAIR CANTARUTTI

Tuilli Open Back CHAIR CANTARUTTI

Tuilli Full Back
ARMCHAIR
CANTARUTTI

Tuilli Open Back ARMCHAIR CANTARUTTI

Tuilli Full Back
STOOL
CANTARUTTI

Tuilli Open Back
STOOL
CANTARUTTI