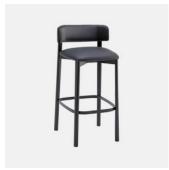

# Tuilli cantarutti

DESIGN ANDREASTEIDL CANTARUTTI, ITALY

 $Tuilliextends the concept of warm and refined hospitality to soft and enveloping shapes. \\ Generous silhouettes are accompanied by volumes of different sizes that strike a recognisable aesthetic; an elegant balance between classic and modern. Numerous elements meet in spaces that require distinctive solutions, united by formal coherence and meticulous details of graphic elegance.$ 

Designed by Andrea Steidl, Tuilli is a wide Collection that finds its place in the common areas related to welcoming and waiting, and in the more private ones of domestic spaces. The various components, with structure in wood or metal, highlight a strong and eclectic personality that meets different needs and tastes, thanks to a wide range of finishes and coatings.

## COLLECTION

Tuilli Full Back CHAIR CANTARUTTI

Tuilli Open Back CHAIR CANTARUTTI

Tuilli Full Back
ARMCHAIR
CANTARUTTI

Tuilli Open Back ARMCHAIR CANTARUTTI

Tuilli Full Back
STOOL
CANTARUTTI

Tuilli Open Back
STOOL
CANTARUTTI