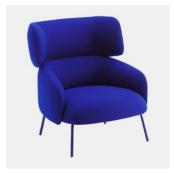

Tuilli LOUNGE CHAIR CANTARUTTI

Tuilli OTTOMAN CANTARUTTI

Tuilli Metal LOUNGECHAIR CANTARUTTI

Tuilli Metal OTTOMAN CANTARUTTI

# **DIMENSIONS**

W 700 D 460 H 400 (mm)

## **MATERIALS**

 $Seat \& Back: FR polyure than e foam padding, upholstered in House Fabric, House Leather or COM/COL \\ Base: Solid Ash wood to selected house finish \\ Glides: Nylon$ 