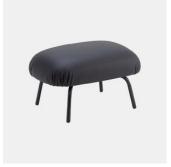

Tuilli LOUNGE CHAIR CANTARUTTI

Tuilli OTTOMAN CANTARUTTI

Tuilli Metal LOUNGECHAIR CANTARUTTI

Tuilli Metal OTTOMAN CANTARUTTI

# **DIMENSIONS**

W 700 D 460 H 400 (mm)

## **MATERIALS**

 $Seat \& Back: FR polyure than e foam padding, upholstered in House Fabric, House Leather or COM/COL \\ Base: Solid Ash wood to selected house finish \\ Glides: Nylon$ 