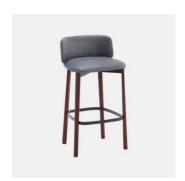

# Tuilli cantarutti

DESIGN ANDREASTEIDL CANTARUTTI, ITALY

 $Tuilliextends the concept of warm and refined hospitality to soft and enveloping shapes. \\ Generous silhouettes are accompanied by volumes of different sizes that strike a recognisable aesthetic; an elegant balance between classic and modern. Numerous elements meet in spaces that require distinctive solutions, united by formal coherence and meticulous details of graphic elegance.$ 

Designed by Andrea Steidl, Tuilli is a wide Collection that finds its place in the common areas related to welcoming and waiting, and in the more private ones of domestic spaces. The various components, with structure in wood or metal, highlight a strong and eclectic personality that meets different needs and tastes, thanks to a wide range of finishes and coatings.

## COLLECTION

Tuilli Full Back CHAIR CANTARUTTI

Tuilli Open Back CHAIR CANTARUTTI

Tuilli Full Back
ARMCHAIR
CANTARUTTI

Tuilli Open Back ARMCHAIR CANTARUTTI

Tuilli Full Back
STOOL
CANTARUTTI

Tuilli Open Back
STOOL
CANTARUTTI