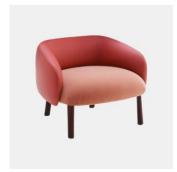

# Tuilli cantarutti

DESIGN ANDREASTEIDL CANTARUTTI, ITALY

 $Tuilliextends the concept of warm and refined hospitality to soft and enveloping shapes. \\ Generous silhouettes are accompanied by volumes of different sizes that strike a recognisable aesthetic; an elegant balance between classic and modern. Numerous elements meet in spaces that require distinctive solutions, united by formal coherence and meticulous details of graphic elegance.$ 

Designed by Andrea Steidl, Tuilli is a wide Collection that finds its place in the common areas related to welcoming and waiting, and in the more private ones of domestic spaces. The various components, with structure in wood or metal, highlight a strong and eclectic personality that meets different needs and tastes, thanks to a wide range of finishes and coatings.

Tuilli LOUNGE CHAIR CANTARUTTI

Tuilli OTTOMAN CANTARUTTI

Tuilli Metal LOUNGECHAIR CANTARUTTI

Tuilli Metal OTTOMAN CANTARUTTI