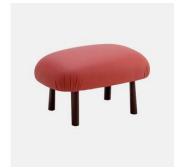

Tuilli LOUNGE CHAIR CANTARUTTI

Tuilli OTTOMAN CANTARUTTI

Tuilli Metal LOUNGECHAIR CANTARUTTI

Tuilli Metal OTTOMAN CANTARUTTI

# **DIMENSIONS**

W 700 D 460 H 400 (mm)

## **MATERIALS**

 $Seat \& Back: FR polyure than e foam padding, upholstered in House Fabric, House Leather or COM/COL \\ Base: Solid Ash wood to selected house finish \\ Glides: Nylon$ 