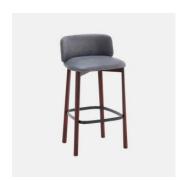

# Tuilli Metal

DESIGN ANDREASTEIDL CANTARUTTI, ITALY

Tuilli extends the concept of warm and refined hospitality to soft and enveloping shapes. Generous silhouettes are accompanied by volumes of different sizes that strike a recognisable aesthetic; an elegant balance between classic and modern. Numerous elements meet in spaces that require distinctive solutions, united by formal coherence and meticulous details of graphic elegance.

Designed by Andrea Steidl, Tuilli is a wide Collection that finds its place in the common areas related to welcoming and waiting, and in the more private ones of domestic spaces. The various components, with structure in wood or metal, highlight a strong and eclectic personality that meets different needs and tastes, thanks to a wide range of finishes and coatings.

## COLLECTION

Tuilli Full Back CHAIR CANTARUTTI

Tuilli Open Back
CHAIR
CANTARUTTI

Tuilli Full Back ARMCHAIR CANTARUTTI

Tuilli Open Back ARMCHAIR CANTARUTTI

Tuilli Full Back STOOL CANTARUTTI

Tuilli Open Back
STOOL
CANTARUTTI