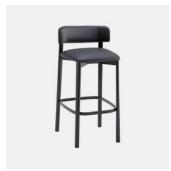

# Tuilli Metal

DESIGN ANDREASTEIDL CANTARUTTI, ITALY

Tuilli extends the concept of warm and refined hospitality to soft and enveloping shapes. Generous silhouettes are accompanied by volumes of different sizes that strike a recognisable aesthetic; an elegant balance between classic and modern. Numerous elements meet in spaces that require distinctive solutions, united by formal coherence and meticulous details of graphic elegance.

Designed by Andrea Steidl, Tuilli is a wide Collection that finds its place in the common areas related to welcoming and waiting, and in the more private ones of domestic spaces. The various components, with structure in wood or metal, highlight a strong and eclectic personality that meets different needs and tastes, thanks to a wide range of finishes and coatings.

## COLLECTION

Tuilli Full Back CHAIR CANTARUTTI

Tuilli Open Back
CHAIR
CANTARUTTI

Tuilli Full Back ARMCHAIR CANTARUTTI

Tuilli Open Back ARMCHAIR CANTARUTTI

Tuilli Full Back STOOL CANTARUTTI

Tuilli Open Back
STOOL
CANTARUTTI