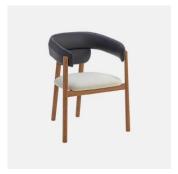

# Tuilli Metal

DESIGN ANDREASTEIDL CANTARUTTI, ITALY

Tuilli extends the concept of warm and refined hospitality to soft and enveloping shapes. Generous silhouettes are accompanied by volumes of different sizes that strike a recognisable aesthetic; an elegant balance between classic and modern. Numerous elements meet in spaces that require distinctive solutions, united by formal coherence and meticulous details of graphic elegance.

Designed by Andrea Steidl, Tuilli is a wide Collection that finds its place in the common areas related to welcoming and waiting, and in the more private ones of domestic spaces. The various components, with structure in wood or metal, highlight a strong and eclectic personality that meets different needs and tastes, thanks to a wide range of finishes and coatings.

## COLLECTION

Tuilli Full Back CHAIR CANTARUTTI

Tuilli Open Back
CHAIR
CANTARUTTI

Tuilli Full Back ARMCHAIR CANTARUTTI

Tuilli Open Back ARMCHAIR CANTARUTTI

Tuilli Full Back STOOL CANTARUTTI

Tuilli Open Back
STOOL
CANTARUTTI