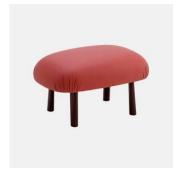

## **DIMENSIONS**

W 700 D 460 H 400 (mm)

## **MATERIALS**

Seat & Back: FR polyure than e foam padding, upholstered in House Fabric, House Leather or COM/COL Frame: Metal to selected house powder coat colour Glides: Nylon

Tuilli LOUNGE CHAIR CANTARUTTI

Tuilli OTTOMAN CANTARUTTI

Tuilli Metal LOUNGECHAIR CANTARUTTI

Tuilli Metal OTTOMAN CANTARUTTI