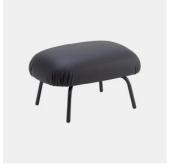

## **DIMENSIONS**

W 700 D 460 H 400 (mm)

## **MATERIALS**

Seat & Back: FR polyure than e foam padding, upholstered in House Fabric, House Leather or COM/COL Frame: Metal to selected house powder coat colour Glides: Nylon

Tuilli LOUNGE CHAIR CANTARUTTI

Tuilli OTTOMAN CANTARUTTI

Tuilli Metal LOUNGECHAIR CANTARUTTI

Tuilli Metal OTTOMAN CANTARUTTI