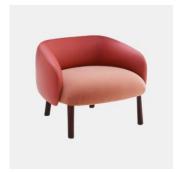

# Tuilli Metal

DESIGN ANDREASTEIDL CANTARUTTI, ITALY

Tuilli extends the concept of warm and refined hospitality to soft and enveloping shapes. Generous silhouettes are accompanied by volumes of different sizes that strike a recognisable aesthetic; an elegant balance between classic and modern. Numerous elements meet in spaces that require distinctive solutions, united by formal coherence and meticulous details of graphic elegance.

Designed by Andrea Steidl, Tuilli is a wide Collection that finds its place in the common areas related to welcoming and waiting, and in the more private ones of domestic spaces. The various components, with structure in wood or metal, highlight a strong and eclectic personality that meets different needs and tastes, thanks to a wide range of finishes and coatings.

Tuilli LOUNGE CHAIR CANTARUTTI

Tuilli OTTOMAN CANTARUTTI

Tuilli Metal LOUNGECHAIR CANTARUTTI

Tuilli Metal OTTOMAN CANTARUTTI