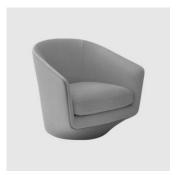

U

BEN SEN

DESIGN

NIELS BENDTSEN BENSEN, CANADA

Part of the 'U Turn' lounging collection from Bensen, the Hi Turn is a high-back swivel lounge chair with a discrete circular metal base that rotates smoothly through 360. The combination of an internal steel frame, injection molded cold foam and a soft down seat make for an inviting and comfortable chair with a tailored appearance.

The UTurn collection consists of the Hi Turn, My Turn, Lo Turn and UTurn swivel lounge chairs, the UPouf and the UTurn 2 Seater sofa. Lounge chairs are available with or without a memory return mechanism to bring the chair back to its intended position and fabric covers are removable for easy cleaning or replacement.