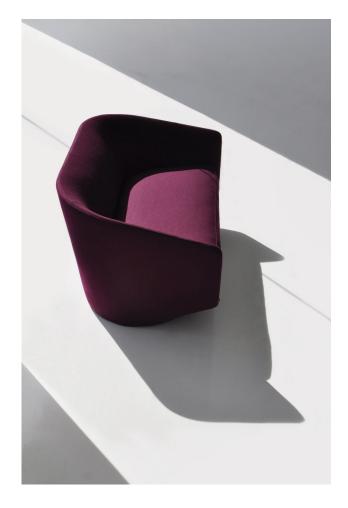

U

BEN SEN

DESIGN

NIELS BENDTSEN BENSEN, CANADA

Part of the 'U Turn' lounging collection from Bensen, the Hi Turn is a high-back swivel lounge chair with a discrete circular metal base that rotates smoothly through 360. The combination of an internal steel frame, injection molded cold foam and a soft down seat make for an inviting and comfortable chair with a tailored appearance.

The UTurn collection consists of the Hi Turn, My Turn, Lo Turn and UTurn swivel lounge chairs, the UPouf and the UTurn 2 Seater sofa. Lounge chairs are available with or without a memory return mechanism to bring the chair back to its intended position and fabric covers are removable for easy cleaning or replacement.