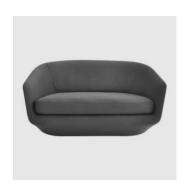

The UTurn collection consists of the Hi Turn, My Turn, Lo Turn and UTurn swivel lounge chairs, the UPouf and the UTurn 2 Seater sofa. Lounge chairs are available with or without a memory return mechanism to bring the chair back to its intended position and fabric covers are removable for easy cleaning or replacement.

## **DIMENSIONS**

USO200

W 1350 D 800 H 700 | SH 380 AH 560 (mm)

## **MATERIALS**

 $Body: Inner\,steel\,frame, covered\,with\,high\,density\,mould-injected\,polyure than e\,FR\,foam\,$  $\label{thm:composition} Upholstery: Fully upholstered in house fabric/leather or COM/COL$ 