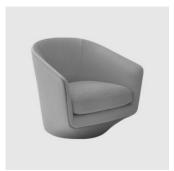

# U Turn

DESIGN NIELS BENDTSEN BENSEN, CANADA

Part of the 'Turn' lounging collection from Bensen, the U Turn is a high-back swivel lounge chair with a discrete circular metal base that rotates smoothly through 360.. The combination of an internal steel frame, injection molded cold foam and a soft down seat make for an inviting and comfortable chair with a tailored appearance.

### **DIMENSIONS**

UTR100

W 750 D 800 H 700 | SH 380 AH 560 (mm)

# **MATERIALS**

Body: Inner steel frame, covered with high density mould-injected polyurethane FR foam Upholstery: Removable covers, fully upholstered in house fabric/leather or COM/COL Concealed Base: Solid steel disc base with auto return, on felt pads