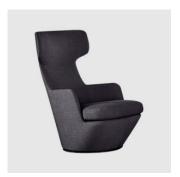

# U Turn

DESIGN NIELS BENDTSEN BENSEN, CANADA

Part of the 'Turn' lounging collection from Bensen, the U Turn is a high-back swivel lounge chair with a discrete circular metal base that rotates smoothly through 360.. The combination of an internal steel frame, injection molded cold foam and a soft down seat make for an inviting and comfortable chair with a tailored appearance.

The Turn collection consists of the Hi Turn, My Turn, Lo Turn and U Turn swivel lounge chairs, the U Pouf and the U 2 Seater sofa. Lounge chairs are available with or without a memory return mechanism to bring the chair back to its intended position and fabric covers are removable for easy cleaning or replacement.

# COLLECTION

**Hi Turn** LOUNGE CHAIR BENSEN

**LOTURN**LOUNGE CHAIR
BENSEN

**My Turn** LOUNGE CHAIR BENSEN

**U Turn** LOUNGE CHAIR BENSEN

U LOUNGE BENSEN