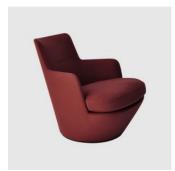

# U Turn

DESIGN NIELS BENDTSEN BENSEN, CANADA

Part of the 'Turn' lounging collection from Bensen, the U Turn is a high-back swivel lounge chair with a discrete circular metal base that rotates smoothly through 360.. The combination of an internal steel frame, injection molded cold foam and a soft down seat make for an inviting and comfortable chair with a tailored appearance.

The Turn collection consists of the Hi Turn, My Turn, Lo Turn and U Turn swivel lounge chairs, the U Pouf and the U 2 Seater sofa. Lounge chairs are available with or without a memory return mechanism to bring the chair back to its intended position and fabric covers are removable for easy cleaning or replacement.

# COLLECTION

**Hi Turn** LOUNGE CHAIR BENSEN

**LOTURN**LOUNGE CHAIR
BENSEN

**My Turn** LOUNGE CHAIR BENSEN

**U Turn** LOUNGE CHAIR BENSEN

U LOUNGE BENSEN