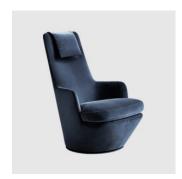

# U Turn

DESIGN NIELS BENDTSEN BENSEN, CANADA

Part of the 'Turn' lounging collection from Bensen, the U Turn is a high-back swivel lounge chair with a discrete circular metal base that rotates smoothly through 360.. The combination of an internal steel frame, injection molded cold foam and a soft down seat make for an inviting and comfortable chair with a tailored appearance.

The Turn collection consists of the Hi Turn, My Turn, Lo Turn and U Turn swivel lounge chairs, the U Pouf and the U 2 Seater sofa. Lounge chairs are available with or without a memory return mechanism to bring the chair back to its intended position and fabric covers are removable for easy cleaning or replacement.

# COLLECTION

**Hi Turn** LOUNGE CHAIR BENSEN

**LOTURN**LOUNGE CHAIR
BENSEN

**My Turn** LOUNGE CHAIR BENSEN

**U Turn** LOUNGE CHAIR BENSEN

U LOUNGE BENSEN