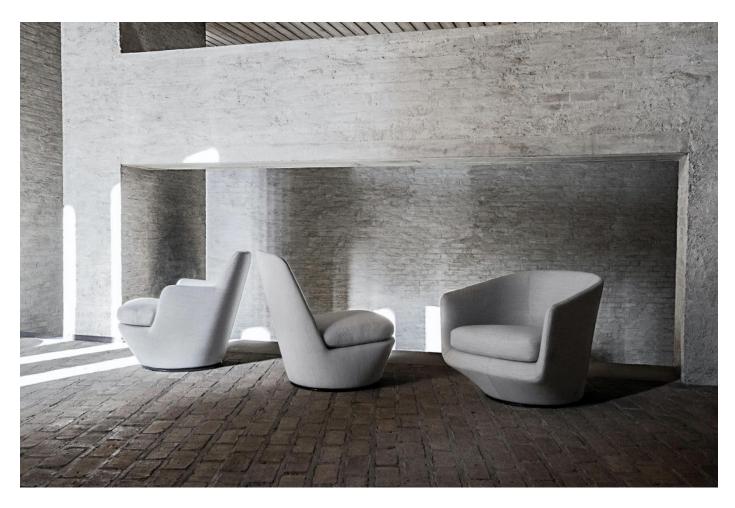

# U Turn

DESIGN NIELS BENDTSEN BENSEN, CANADA

Part of the 'Turn' lounging collection from Bensen, the U Turn is a high-back swivel lounge chair with a discrete circular metal base that rotates smoothly through 360.. The combination of an internal steel frame, injection molded cold foam and a soft down seat make for an inviting and comfortable chair with a tailored appearance.

The Turn collection consists of the Hi Turn, My Turn, Lo Turn and U Turn swivel lounge chairs, the U Pouf and the U 2 Seater sofa. Lounge chairs are available with or without a memory return mechanism to bring the chair back to its intended position and fabric covers are removable for easy cleaning or replacement.

### **DIMENSIONS**

UTR100

W 750 D 800 H 700 | SH 380 AH 560 (mm)

# **MATERIALS**

Body: Inner steel frame, covered with high density mould-injected polyurethane FR foam Upholstery: Removable covers, fully upholstered in house fabric/leather or COM/COL Concealed Base: Solid steel disc base with auto return, on felt pads