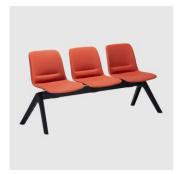

Beam seating.

 $A vailable\ with\ a\ super\ comfortable\ polypropylene\ shell\ or\ upholstered\ in\ your\ choice\ of$ fabric or leather.

## $\mathsf{Ad}v$ anta

### LEADTIME

6-10 Weeks

#### WARRANTY

3 Year Structural

#### CERTIFICATION

ISO 9001

ISO 14001 ISO AS4801

Product Stewardship Programme

## **DIMENSIONS**

W 560 D 500 H 790 | SD 400 SW 465 SH 455 (mm)

## **MATERIALS**

Shell: Made of polypropylene, to selected finish Uphol stery: FR foam, fully uphol stered, to selected finishBase: Made of steel, to selected finish

## COLLECTION



Unica Sled STACKING CHAIR ADVANTA



Unica 4-Leg STACKING CHAIR ADVANTA



Unica 4-Way Swivel on Castors MEETING CHAIR ADVANTA



Unica Sled STOOL ADVANTA



Unica Timber 4-Leg CHAIR ADVANTA



Unica Timber 4-Way Swivel MEETING CHAIR ADVANTA



Unica **BEAM SEATING** ADVANTA