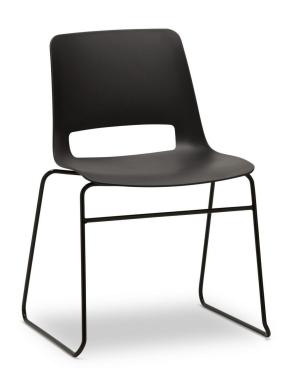

# Unica Sled

DESIGN

FRANK MAUSE ADVANTA, AUSTRALIA

 $The \, Unica\, collection\, of\, seating\, answers\, the\, call\, for\, multi-use\, applications\, offering\, a$  $comprehensive \ and \ configurable \ suite \ of \ chairs \ with \ a \ consistent \ design \ theme.$ 

 $\label{thm:continues} Unica continues to evolve into an ever larger family including a Sled, 4-Leg (metal and a sled, 4$ timber), 4-Way Swivel (metal and timber), Stools and Beam seating.

 $A vailable\ with\ a\ super\ comfortable\ polypropylene\ shell\ or\ upholstered\ in\ your\ choice\ of$ fabric or leather.

## **MATERIALS**

Shell: Made of polypropylene, to selected finish Uphol stery: FR foam, fully uphol stered, to selected finishBase: Made of steel, to selected finish