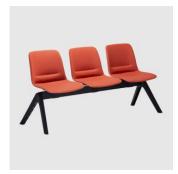

vel (metal and timber), Stools and Beam seating.

 $A vailable\ with\ a\ super\ comfortable\ polypropylene\ shell\ or\ upholstered\ in\ your\ choice\ of$ fabric or leather.

LEADTIME 6-10 Weeks

WARRANTY

3 Year Structural

CERTIFICATION

ISO 9001 ISO 14001

ISO AS4801

Product Stewardship Programme

## **DIMENSIONS**

W 540 D 550 H 1050 | SD 400 SW 465 SH 730 (mm)

## **MATERIALS**

Shell: Made of polypropylene, to selected finish Upholstery: FR foam, fully upholstered, to selected finish Base: Made of steel, to selected finish

## COLLECTION



Unica Sled STACKING CHAIR ADVANTA



Unica 4-Leg STACKING CHAIR ADVANTA



Unica 4-Way Swivel on Castors MEETING CHAIR ADVANTA



Unica Sled STOOL ADVANTA



**Unica Timber 4-Leg** CHAIR ADVANTA



Unica Timber 4-Way Swivel
MEETING CHAIR
ADVANTA



Unica BEAM SEATING ADVANTA