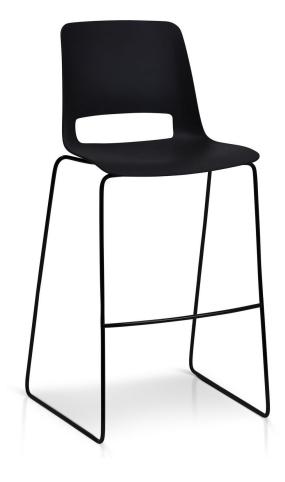

## Unica Sled $\mathsf{Ad}v$ anta

DESIGN

FRANK MAUSE ADVANTA, AUSTRALIA

 $The \, Unica\, collection\, of\, seating\, answers\, the\, call\, for\, multi-use\, applications\, offering\, a$  $comprehensive \ and \ configurable \ suite \ of \ chairs \ with \ a \ consistent \ design \ theme.$ 

## **DIMENSIONS**

W 540 D 550 H 1050 | SD 400 SW 465 SH 730 (mm)

## **MATERIALS**

Shell: Made of polypropylene, to selected finish Upholstery: FR foam, fully upholstered, to selected finish Base: Made of steel, to selected finish