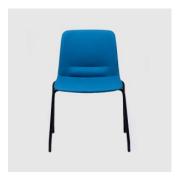

 $\label{thm:continues} Unica continues to evolve into an ever larger family including a Sled, 4-Leg (metal and a sled, 4$ timber), 4-Way Swivel (metal and timber), Stools and Beam seating.

 $A vailable\ with\ a\ super\ comfortable\ polypropylene\ shell\ or\ upholstered\ in\ your\ choice\ of$ fabric or leather.

## COLLECTION

Unica Sled STACKING CHAIR ADVANTA

Unica 4-Leg STACKING CHAIR ADVANTA

Unica 4-Way Swivel on Castors MEETING CHAIR ADVANTA

Unica Sled STOOL ADVANTA

**Unica Timber 4-Leg** CHAIR ADVANTA

Unica Timber 4-Way Swivel
MEETING CHAIR
ADVANTA