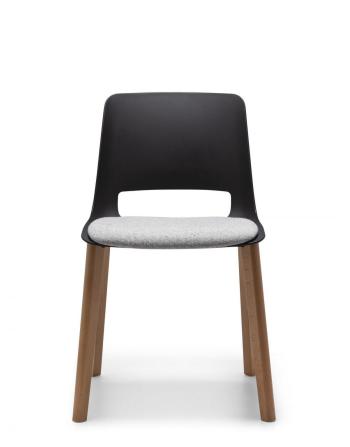

# Unica Timber 4-Leg

DESIGN FRANK MAUSE ADVANTA, AUSTRALIA

The Unica collection of seating answers the call for multi-use applications offering a comprehensive and configurable suite of chairs with a consistent design theme.

Unica continues to evolve into an ever larger family including a Sled, 4-Leg (metal and timber), 4-Way Swivel (metal and timber), Stools and Beam seating.

Available with a super comfortable polypropylene shell or upholstered in your choice of fabric or leather.

## DIMENSIONS

W 560 D 500 H 790 | SD 400 SW 465 SH 455 (mm)

### MATERIALS

Shell: Made of polypropylene, to selected finish Upholstery: FR foam, fully upholstered, to selected finish Base: Made of European Beech, to selected finish