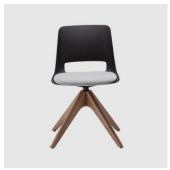

## Unica Timber 4-Way Swivel

DESIGN FRANK MAUSE

EUROPEAN BEECH STAINED TO OAK, AUSTRALIA

 $The \, Unica\, collection\, of\, seating\, answers\, the\, call\, for\, multi-use\, applications\, offering\, a$  $comprehensive \ and \ configurable \ suite \ of \ chairs \ with \ a \ consistent \ design \ theme.$ 

## **DIMENSIONS**

W 500 D 510 H 795 | SD 400 SW 440 SH 465

## **MATERIALS**

Shell: Made of polypropylene, to selected finish Upholstery: FR foam, fully upholstered, to selected finish Base: Made of European Ash, to selected finish

## COLLECTION

Unica Sled STACKING CHAIR ADVANTA

Unica 4-Leg STACKING CHAIR ADVANTA

Unica 4-Way Swivel on Castors MEETING CHAIR ADVANTA

Unica Sled STOOL ADVANTA

**Unica Timber 4-Leg** CHAIR ADVANTA

Unica Timber 4-Way Swivel
MEETING CHAIR
ADVANTA