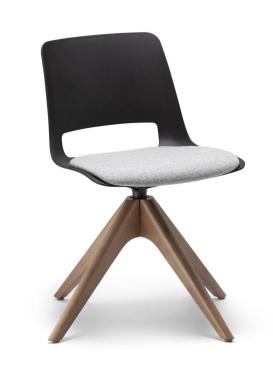

## Unica Timber 4-Way Swivel

DESIGN FRANK MAUSE

EUROPEAN BEECH STAINED TO OAK, AUSTRALIA

 $The \, Unica\, collection\, of\, seating\, answers\, the\, call\, for\, multi-use\, applications\, offering\, a$  $comprehensive \ and \ configurable \ suite \ of \ chairs \ with \ a \ consistent \ design \ theme.$ 

 $\label{thm:continues} Unica continues to evolve into an ever larger family including a Sled, 4-Leg (metal and a sled, 4$ timber), 4-Way Swivel (metal and timber), Stools and Beam seating.

 $A vailable\ with\ a\ super\ comfortable\ polypropylene\ shell\ or\ upholstered\ in\ your\ choice\ of$ fabric or leather.

## **DIMENSIONS**

W 500 D 510 H 795 | SD 400 SW 440 SH 465

## **MATERIALS**

Shell: Made of polypropylene, to selected finish Upholstery: FR foam, fully upholstered, to selected finish Base: Made of European Ash, to selected finish