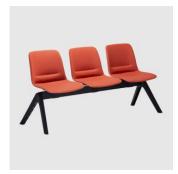

l (metal and timber), Stools and Beam seating.

 $A vailable\ with\ a\ super\ comfortable\ polypropylene\ shell\ or\ upholstered\ in\ your\ choice\ of$ fabric or leather.

LEADTIME

6-10 Weeks

WARRANTY

3 Year Structural

CERTIFICATION

ISO 9001 ISO 14001

ISO AS4801

Product Stewardship Programme

## **DIMENSIONS**

W 500 D 510 H 795 | SD 400 SW 440 SH 465

## **MATERIALS**

Shell: Made of polypropylene, to selected finish Upholstery: FR foam, fully upholstered, to selected finish Base: Made of European Ash, to selected finish

## COLLECTION



Unica Sled STACKING CHAIR ADVANTA



Unica 4-Leg STACKING CHAIR ADVANTA



Unica 4-Way Swivel on Castors MEETING CHAIR ADVANTA



Unica Sled STOOL ADVANTA



**Unica Timber 4-Leg** CHAIR ADVANTA



Unica Timber 4-Way Swivel
MEETING CHAIR
ADVANTA



Unica BEAM SEATING ADVANTA