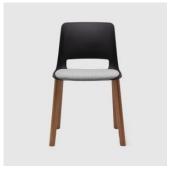

## Unica Timber 4-Way Swivel

DESIGN FRANK MAUSE

EUROPEAN BEECH STAINED TO OAK, AUSTRALIA

 $The \, Unica\, collection\, of\, seating\, answers\, the\, call\, for\, multi-use\, applications\, offering\, a$  $comprehensive \ and \ configurable \ suite \ of \ chairs \ with \ a \ consistent \ design \ theme.$ 

## **DIMENSIONS**

W 500 D 510 H 795 | SD 400 SW 440 SH 465

## **MATERIALS**

Shell: Made of polypropylene, to selected finish Upholstery: FR foam, fully upholstered, to selected finish Base: Made of European Ash, to selected finish