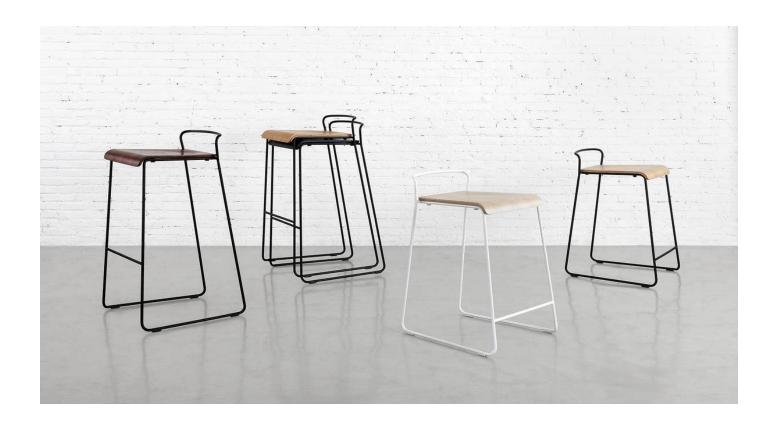

## Vana Low

DESIGN M.A.D.

LOCAL EDIT, AUSTRALIA

 $Stackable, moulded \ plywood\ chair and\ stools\ with\ powder coated\ steel\ legs.$ 

 $Van a is available in a stacking version, caf\'{e} table and stool in both counter and bar heights.$ 

## **DIMENSIONS**

BS8Boo

W 470 D 470 H 540 | SH 450 (mm)

## **MATERIALS**

Shell: Plywood shell finished to Ashwood timber veneer in selected house colour $Upholstery: Fire\ retardant\ foam, with\ seat\ upholstered\ in\ house\ fabric/leather\ or\ COM/COL$ Frame: Constructed from steel, powder coated to selected finishGlides: Plastic glides