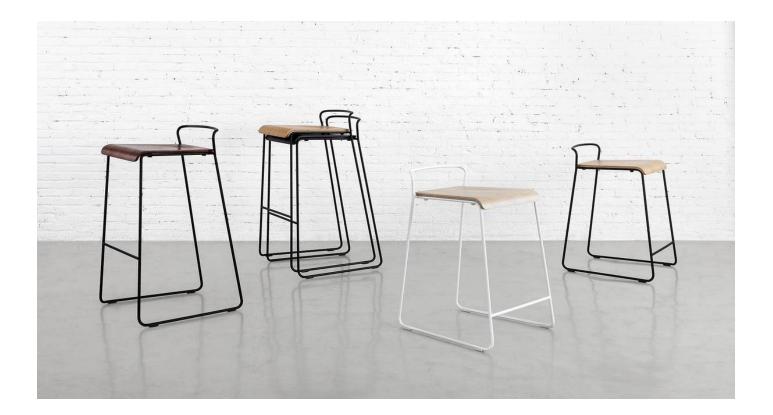

# Vana

DESIGN M.A.D. LOCAL EDIT, AUSTRALIA

Stackable, moulded plywood chair and stools with powdercoated steel legs.

Vana is available in a stacking version, café table and stool in both counter and bar heights.

# DIMENSIONS

BS8Coo W 470 D 490 H 760 | SH 680 (mm) BS8Doo W 470 D 480 H 850 | SH 770 (mm)

## MATERIALS

Shell: Plywood shell finished to Ashwood timber veneer in selected house colour Upholstery: Fire retardant foam, with seat upholstered in house fabric/leather or COM/COL Frame: Constructed from steel, powdercoated to selected finish Glides: Plastic glides