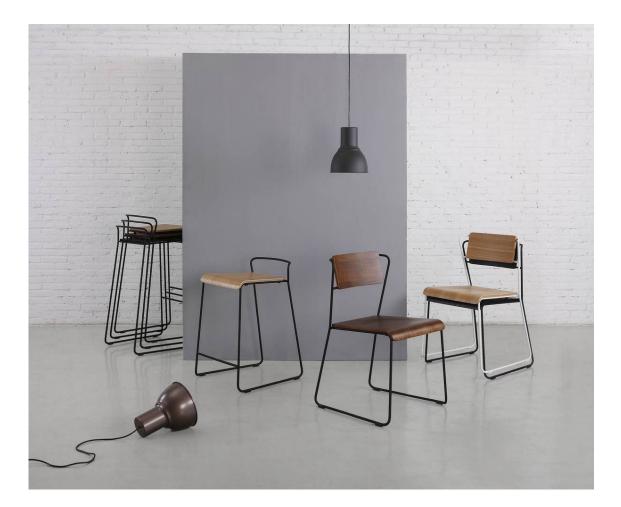

# Vana

DESIGN M.A.D. LOCAL EDIT, AUSTRALIA

Stackable, moulded plywood chair and stools with powdercoated steel legs.

Vana is available in a stacking version, café table and stool in both counter and bar heights.

## DIMENSIONS

CH801D CH801D-UP W 530 D 490 H 790 | SH 450 (mm)

### MATERIALS

Shell: Plywood shell finished to Ashwood timber veneer in selected house colour Upholstery: Fire retardant foam, with seat upholstered in house fabric/leather or COM/COL Frame: Constructed from steel, powdercoated to selected finish Glides: Plastic glides