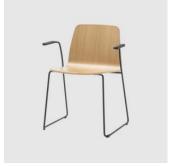

 $Varya\ Wood\ is\ available\ with\ the\ following\ base\ options; 4-Leg\ (metal\ and\ timber), Sled, 4-Way\ Swivel\ and\ 4-Way\ or\ 5-Way\ on\ castors.$  Beam\ seating\ is\ also\ available. All\ chairs\ are\ available\ with\ or\ without\ arms, and\ in\ selected\ house\ colours\ or\ finishes.

Varya Wood Sled STACKING CHAIR **INCLASS** 

Varya Wood Sled STOOL INCLASS

Varya Wood Trestle STOOL INCLASS

+61394170781

Varya Wood with Timber 4-Leg STOOL INCLASS