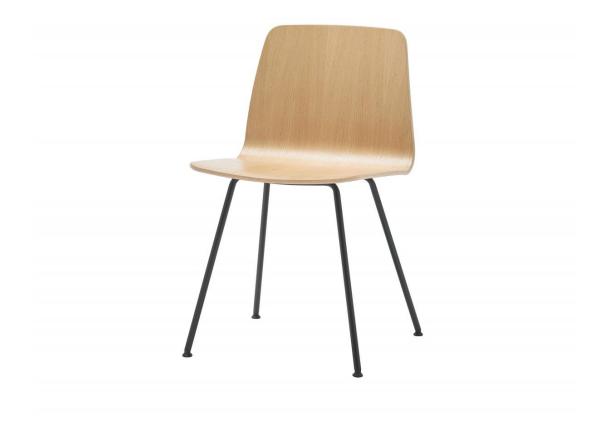

# Varya Wood 4-Leg

DESIGN SIMON PENGELLY INCLASS, SPAIN

 $The Varya Wood collection comprises an extensive range of chairs, armchairs and stools. \\ The gently curved plywood shell is available in natural or stained timber veneer with the option of seat or front facing upholstery. The collection is generated by combining comfortable seats with alternating metal or timber bases.$ 

# **DIMENSIONS**

VAR0415 W 480 D 500 H 810 | SH 440 (mm)

# **MATERIALS**

Shell: Made from curved plywood, to selected finish Upholstery: FR foam, fully upholstered, to selected finish Base: 12mm solid steel rod, to selected finish Glides: Nylon glides