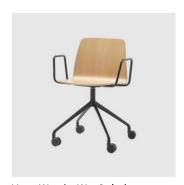

 $Varya\ Wood\ is\ available\ with\ the\ following\ base\ options; 4-Leg\ (metal\ and\ timber), Sled, 4-Way\ Swivel\ and\ 4-Way\ or\ 5-Way\ on\ castors.$  Beam\ seating\ is\ also\ available. All\ chairs\ are\ available\ with\ or\ without\ arms, and\ in\ selected\ house\ colours\ or\ finishes.

# COLLECTION

Varya Wood 4-Leg STACKING CHAIR INCLASS

Varya Wood 4-Leg CHAIR **INCLASS** 

Varya Wood 4-Leg STOOL INCLASS

Varya Wood 4-Way Swivel MEETING CHAIR **INCLASS** 

Varya Wood 4-Way Swivel on Castors MEETING CHAIR INCLASS