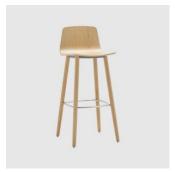

# Varya Wood 4-Leg

DESIGN SIMON PENGELLY INCLASS, SPAIN

 $The Varya Wood collection comprises an extensive range of chairs, armchairs and stools. \\ The gently curved plywood shell is available in natural or stained timber veneer with the option of seat or front facing upholstery. The collection is generated by combining comfortable seats with alternating metal or timber bases.$ 

 $Varya\ Wood\ is\ available\ with\ the\ following\ base\ options; 4-Leg\ (metal\ and\ timber), Sled, 4-Way\ Swivel\ and\ 4-Way\ or\ 5-Way\ on\ castors.$  Beam\ seating\ is\ also\ available. All\ chairs\ are\ available\ with\ or\ without\ arms, and\ in\ selected\ house\ colours\ or\ finishes.

# **DIMENSIONS**

VAR0415 W 480 D 500 H 810 | SH 440 (mm)

# **MATERIALS**

Shell: Made from curved plywood, to selected finish Upholstery: FR foam, fully upholstered, to selected finish Base: 12mm solid steel rod, to selected finish Glides: Nylon glides