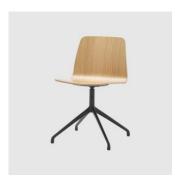

# Varya Wood 4-Leg

DESIGN SIMON PENGELLY INCLASS, SPAIN

 $The Varya Wood collection comprises an extensive range of chairs, armchairs and stools. \\ The gently curved plywood shell is available in natural or stained timber veneer with the option of seat or front facing upholstery. The collection is generated by combining comfortable seats with alternating metal or timber bases.$ 

 $Varya\ Wood\ is\ available\ with\ the\ following\ base\ options; 4-Leg\ (metal\ and\ timber), Sled, 4-Way\ Swivel\ and\ 4-Way\ or\ 5-Way\ on\ castors.$  Beam\ seating\ is\ also\ available. All\ chairs\ are\ available\ with\ or\ without\ arms, and\ in\ selected\ house\ colours\ or\ finishes.