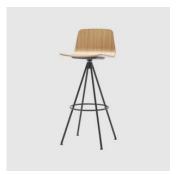

# Varya Wood 4-Leg

DESIGN SIMON PENGELLY INCLASS, SPAIN

 $The Varya Wood collection comprises an extensive range of chairs, armchairs and stools. \\ The gently curved plywood shell is available in natural or stained timber veneer with the option of seat or front facing upholstery. The collection is generated by combining comfortable seats with alternating metal or timber bases.$ 

 $Varya\ Wood\ is\ available\ with\ the\ following\ base\ options; 4-Leg\ (metal\ and\ timber), Sled, 4-Way\ Swivel\ and\ 4-Way\ or\ 5-Way\ on\ castors.$  Beam\ seating\ is\ also\ available. All\ chairs\ are\ available\ with\ or\ without\ arms, and\ in\ selected\ house\ colours\ or\ finishes.

# **DIMENSIONS**

VAR0415 W 480 D 500 H 810 | SH 440 (mm)

# **MATERIALS**

Shell: Made from curved plywood, to selected finish Upholstery: FR foam, fully upholstered, to selected finish Base: 12mm solid steel rod, to selected finish Glides: Nylon glides