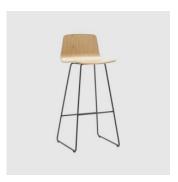

 $Varya\ Wood\ is\ available\ with\ the\ following\ base\ options; 4-Leg\ (metal\ and\ timber), Sled, 4-Way\ Swivel\ and\ 4-Way\ or\ 5-Way\ on\ castors.$  Beam\ seating\ is\ also\ available. All\ chairs\ are\ available\ with\ or\ without\ arms, and\ in\ selected\ house\ colours\ or\ finishes.

# COLLECTION

Varya Wood 4-Leg STACKING CHAIR INCLASS

Varya Wood 4-Leg CHAIR **INCLASS** 

Varya Wood 4-Leg STOOL INCLASS

Varya Wood 4-Way Swivel MEETING CHAIR **INCLASS** 

Varya Wood 4-Way Swivel on Castors MEETING CHAIR INCLASS