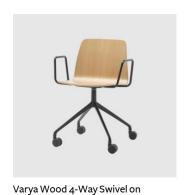

Varya Wood is available with the following base options; 4-Leg (metal and timber), Sled, 4-Way Swivel and 4-Way or 5-Way on castors. Beam seating is also available. All chairs are available with or without arms, and in selected house colours or finishes.

# COLLECTION

Varya Wood 4-Leg STACKING CHAIR INCLASS

Varya Wood 4-Leg CHAIR INCLASS

Varya Wood 4-Leg STOOL INCLASS

Varya Wood 4-Way Swivel MEETING CHAIR INCLASS

Castors MEETING CHAIR INCLASS

Varya Wood Sled STOOL INCLASS