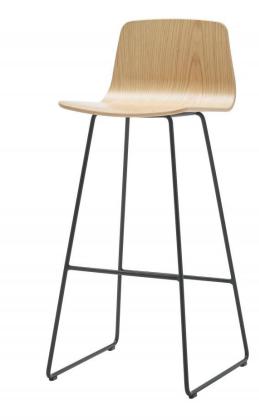

## **DIMENSIONS**

VARo465 (Bar Height) W 440 D 470 H 1010 | SH 750 (mm)

VARo460 (Counter Height) W 415 D 430 H 910 | SH 650 (mm)

## **MATERIALS**

 $Shell: Made from \, curved \, plywood, to \, selected \, finish$ Upholstery: FR foam, fully upholstered, to selected finish Base: Solid steel tube and rod, to selected finish Glides: Nylon glides