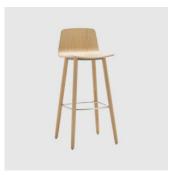

## **DIMENSIONS**

VARo465 (Bar Height) W 440 D 470 H 1010 | SH 750 (mm)

VARo460 (Counter Height) W 415 D 430 H 910 | SH 650 (mm)