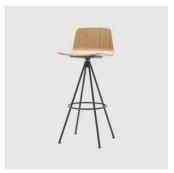

Varya Wood is available with the following base options; 4-Leg (metal and timber), Sled, 4-Way Swivel and 4-Way or 5-Way on castors. Beam seating is also available. All chairs are available with or without arms, and in selected house colours or finishes.

## **DIMENSIONS**

VARo465 (Bar Height) W 440 D 470 H 1010 | SH 750 (mm)

VARo460 (Counter Height) W 415 D 430 H 910 | SH 650 (mm)

# COLLECTION

Varya Wood 4-Leg STACKING CHAIR INCLASS

Varya Wood 4-Leg CHAIR INCLASS

Varya Wood 4-Leg STOOL INCLASS

Varya Wood 4-Way Swivel MEETING CHAIR INCLASS

Castors MEETING CHAIR INCLASS

Varya Wood Sled STOOL INCLASS