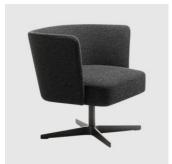

## **DIMENSIONS**

3613

W 600 D 580 H 800 | SH 470 (mm)

## **MATERIALS**

Structure: Frame in multi-layered Beech wood Upholstery: Fire retardant polyurethane foam, fully upholstered, to selected colour Base: Made of steel, to selected finish

## COLLECTION

**Velour 4-Leg** ARMCHAIR LACIVIDINA

Velour 4-Leg CHAIR LACIVIDINA

Velour 4-Leg STOOL LACIVIDINA

Velour 4-Leg LOUNGE CHAIR LACIVIDINA

**Velour 4-Way** ARMCHAIR LACIVIDINA

**Velour 4-Way** LOUNGE CHAIR LACIVIDINA