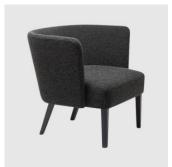

## **DIMENSIONS**

3613

W 600 D 580 H 800 | SH 470 (mm)

## **MATERIALS**

Structure: Frame in multi-layered Beech wood Upholstery: Fire retardant polyurethane foam, fully upholstered, to selected colour Base: Made of steel, to selected finish

## COLLECTION

**Velour 4-Leg** ARMCHAIR LACIVIDINA

Velour 4-Leg CHAIR LACIVIDINA

Velour 4-Leg STOOL LACIVIDINA

Velour 4-Leg LOUNGE CHAIR LACIVIDINA

**Velour 4-Way** ARMCHAIR LACIVIDINA

**Velour 4-Way** LOUNGE CHAIR LACIVIDINA