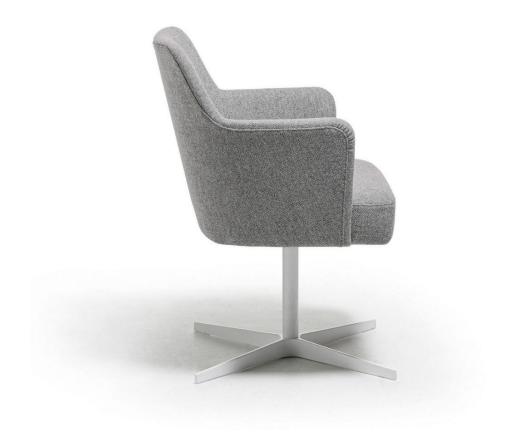

# Velour 4-Way

DESIGN ANTONIO RODRIGUEZ LACIVIDINA, ITALY

 $Simple \ and \ understated \ in its form, smart \ and \ versatile \ in its functionality, Velour \ invites$  $you\,in\,with\,its\,supremely\,comfortable\,and\,enveloping\,shape.\,A\,timeless\,classic\,made\,with$ love.

The popular Velour collection expands with the introduction of an armchair, chair,  $barstool\, and\, lounge\, chair-a\, concrete\, answer\, and\, excellent\, comfort\, for\, every$ destination.

## **DIMENSIONS**

3613

W 600 D 580 H 800 | SH 470 (mm)

## **MATERIALS**

Structure: Frame in multi-layered Beech wood Upholstery: Fire retardant polyurethane foam, fully upholstered, to selected colour Base: Made of steel, to selected finish