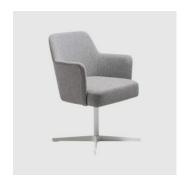

## **DIMENSIONS**

3613

W 600 D 580 H 800 | SH 470 (mm)

## **MATERIALS**

Structure: Frame in multi-layered Beech wood Upholstery: Fire retardant polyurethane foam, fully upholstered, to selected colour Base: Made of steel, to selected finish

## COLLECTION

**Velour 4-Leg** ARMCHAIR LACIVIDINA

Velour 4-Leg CHAIR LACIVIDINA

Velour 4-Leg STOOL LACIVIDINA

Velour 4-Leg LOUNGE CHAIR LACIVIDINA

**Velour 4-Way** ARMCHAIR LACIVIDINA

**Velour 4-Way** LOUNGE CHAIR LACIVIDINA